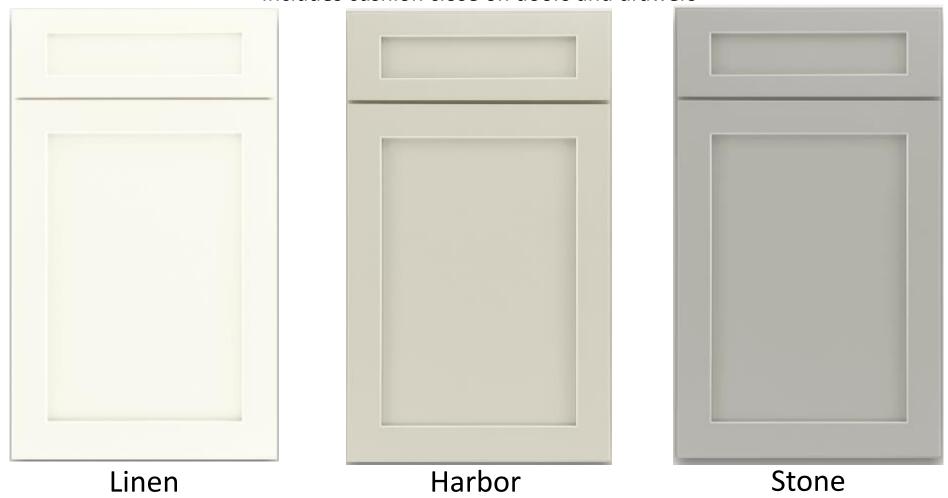

# LEVEL B CABINETS Sonoma Slab Maple

Full overlay
Includes dovetail construction and cushion-close on **drawers** 

Rye

Latte

Slate

# LEVEL B CABINETS Kinsdale Maple

Full overlay
Includes dovetail construction and cushion-close on **drawers** 

Rye Latte Slate

# LEVEL B CABINETS Windsor Maple

Full overlay
Includes dovetail construction and cushion-close on **drawers** 

Rye Latte Slate