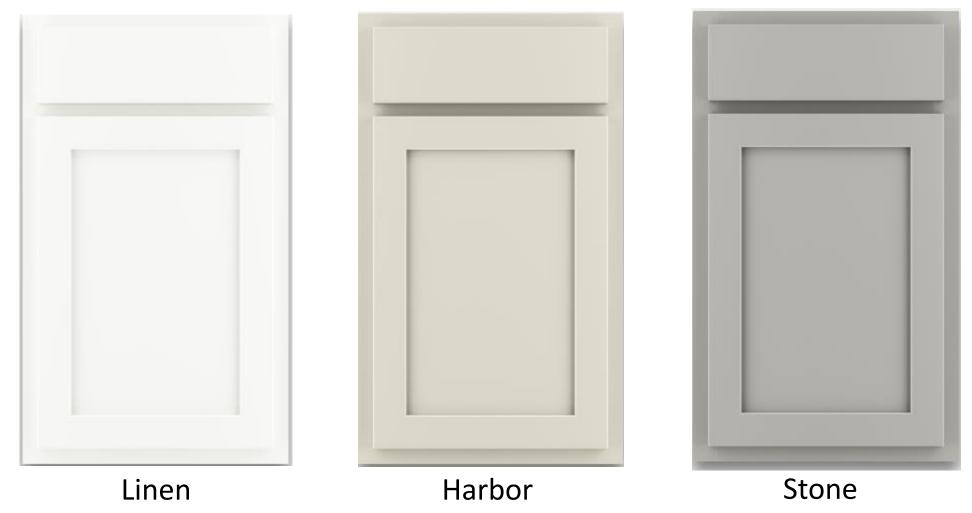

## LEVEL B CABINETS Barnett Painted Maple

Partial/standard overlay
Includes dovetail construction and cushion-close on **drawers** 

## LEVEL B CABINETS Barnett Painted Maple

Partial/standard overlay
Includes dovetail construction and cushion-close on **drawers** 

Boulder

Navy

Sage

Black