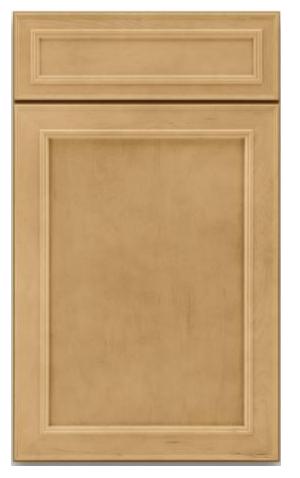

# LEVEL B CABINETS Kinsdale Maple

Full overlay
Includes dovetail construction and cushion-close on **drawers** 

Rye Latte Slate