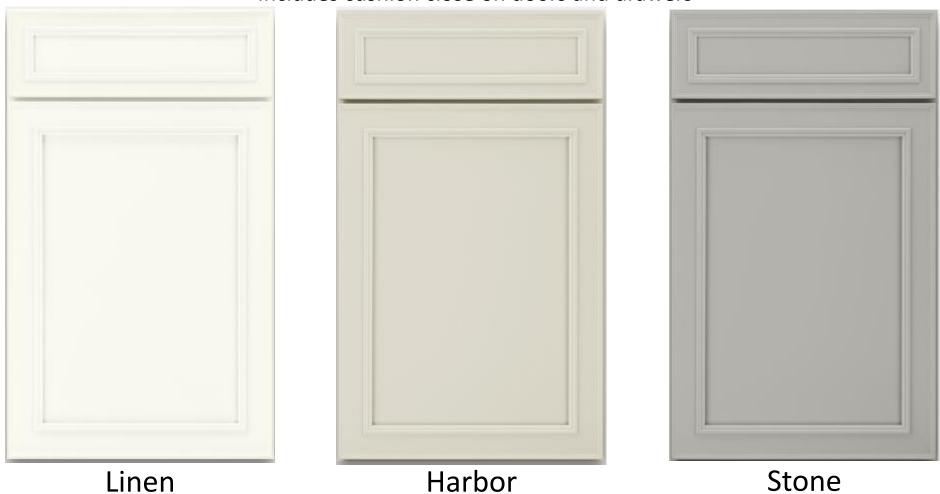

# LEVEL B CABINETS Sonoma Slab Maple

Full overlay
Includes dovetail construction and cushion-close on **drawers** 

Rye

Latte

Slate

# LEVEL B CABINETS Kinsdale Maple

Full overlay
Includes dovetail construction and cushion-close on **drawers** 

Rye Latte Slate

# LEVEL B CABINETS Windsor Maple

Full overlay
Includes dovetail construction and cushion-close on **drawers** 

Rye Latte Slate