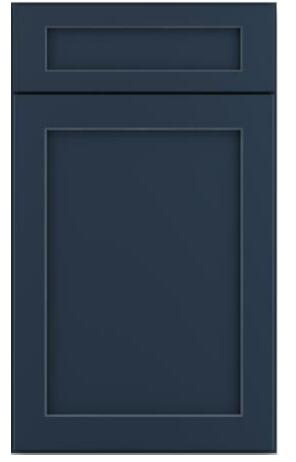

## LEVEL B CABINETS Barnett Painted Maple

Partial/standard overlay
Includes dovetail construction and cushion-close on **drawers** 

## LEVEL B CABINETS Barnett Painted Maple

Partial/standard overlay
Includes dovetail construction and cushion-close on **drawers** 

Boulder

Navy

Sage

Black