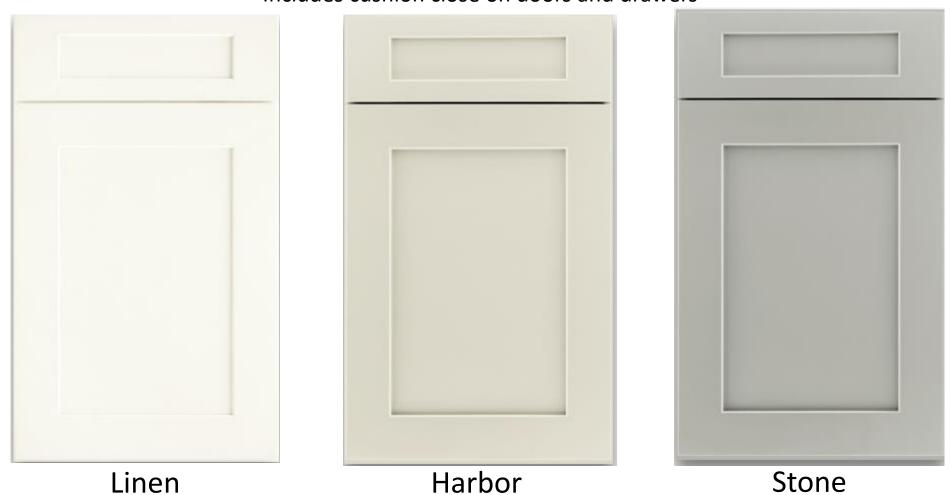

## LEVEL B CABINETS Barnett Painted Maple

Partial/standard overlay
Includes dovetail construction and cushion-close on **drawers** 

## LEVEL B CABINETS Barnett Painted Maple

Partial/standard overlay
Includes dovetail construction and cushion-close on **drawers** 

Boulder

Navy

Sage

Black