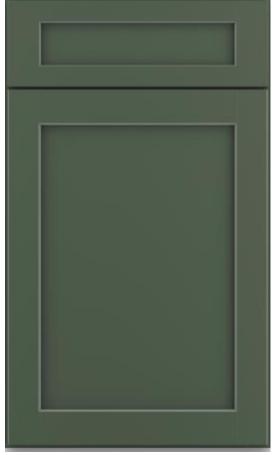

## LEVEL B CABINETS Barnett Painted Maple

Partial/standard overlay
Includes dovetail construction and cushion-close on **drawers** 

## LEVEL B CABINETS Barnett Painted Maple

Partial/standard overlay
Includes dovetail construction and cushion-close on **drawers** 

Boulder

Navy

Sage

Black