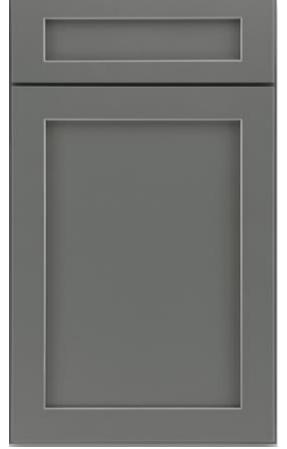

## LEVEL B CABINETS Barnett Painted Maple

Partial/standard overlay
Includes dovetail construction and cushion-close on **drawers** 

## LEVEL B CABINETS Barnett Painted Maple

Partial/standard overlay
Includes dovetail construction and cushion-close on **drawers** 

Boulder

Navy

Sage

Black