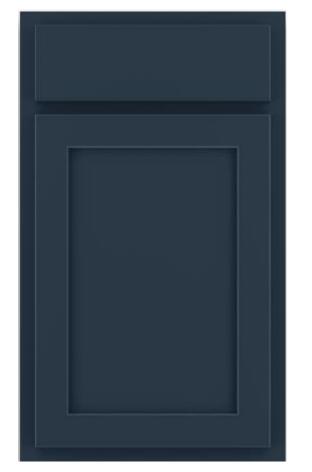

## LEVEL B CABINETS Barnett Painted Maple

Partial/standard overlay
Includes dovetail construction and cushion-close on **drawers** 

Boulder

Navy

Sage

Black

## LEVEL C CABINETS Sonoma 5-Piece Painted Maple

Full overlay

Boulder

Navy

Sage

Black

## LEVEL C CABINETS Kinsdale Painted Maple

Full overlay

Boulder

Navy

Sage

Black

## LEVEL C CABINETS Windsor Painted Maple

Full overlay

Boulder

Navy

Sage

Black

## LEVEL D CABINETS New Haven Painted Maple

Full overlay

Boulder

Navy

Sage

Black