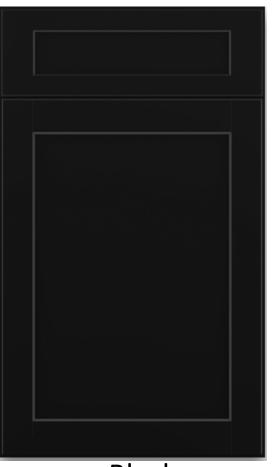

## LEVEL B CABINETS Barnett Painted Maple

Partial/standard overlay
Includes dovetail construction and cushion-close on **drawers** 

## LEVEL B CABINETS Barnett Painted Maple

Partial/standard overlay
Includes dovetail construction and cushion-close on **drawers** 

Boulder

Navy

Sage

Black