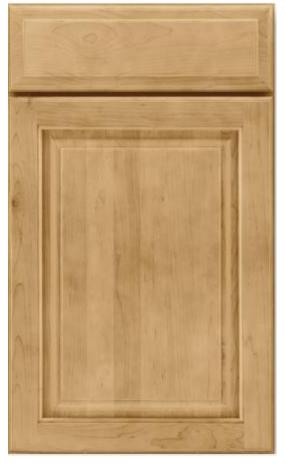

# LEVEL B CABINETS Sonoma Slab Maple

Full overlay
Includes dovetail construction and cushion-close on **drawers** 

Rye

Latte

Slate