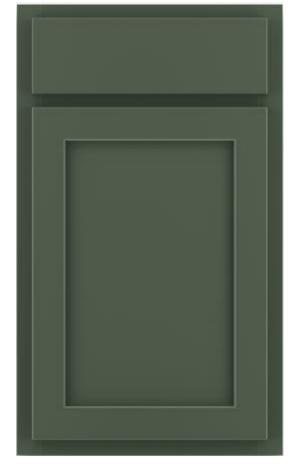

## LEVEL B CABINETS Barnett Painted Maple

Partial/standard overlay
Includes dovetail construction and cushion-close on **drawers** 

## LEVEL B CABINETS Barnett Painted Maple

Partial/standard overlay
Includes dovetail construction and cushion-close on **drawers** 

Boulder

Navy

Sage

Black