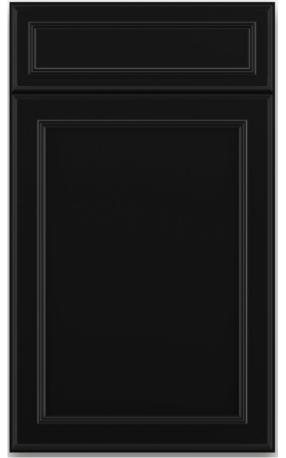

## LEVEL D CABINETS New Haven Painted Maple

## LEVEL D CABINETS New Haven Painted Maple

Full overlay

Boulder

Navy

Sage

Black