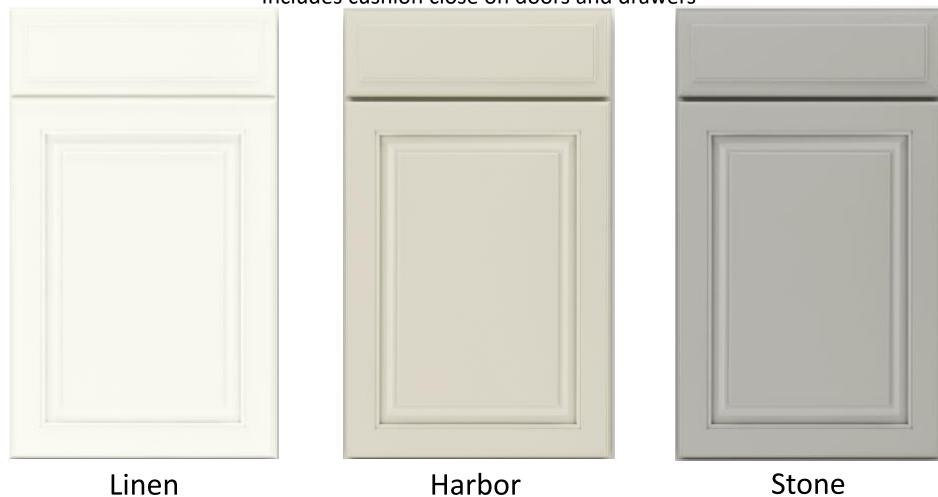

## LEVEL B CABINETS Barnett Painted Maple

Partial/standard overlay
Includes dovetail construction and cushion-close on **drawers** 

## LEVEL B CABINETS Barnett Painted Maple

Partial/standard overlay
Includes dovetail construction and cushion-close on **drawers** 

Boulder

Navy

Sage

Black