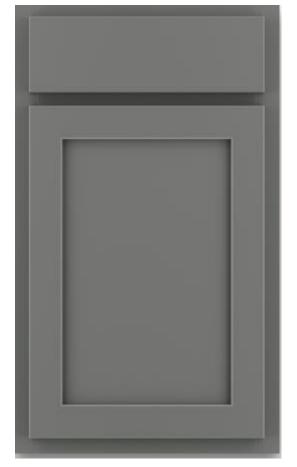

## LEVEL B CABINETS Barnett Painted Maple

Partial/standard overlay
Includes dovetail construction and cushion-close on **drawers** 

## LEVEL B CABINETS Barnett Painted Maple

Partial/standard overlay
Includes dovetail construction and cushion-close on **drawers** 

Boulder

Navy

Sage

Black

## LEVEL C CABINETS Sonoma 5-Piece Painted Maple

Full overlay

Boulder

Navy

Sage

Black

## LEVEL C CABINETS Kinsdale Painted Maple

Full overlay

Boulder

Navy

Sage

Black

## LEVEL C CABINETS Windsor Painted Maple

Full overlay

Boulder

Navy

Sage

Black

## LEVEL D CABINETS New Haven Painted Maple

Full overlay

Boulder

Navy

Sage

Black