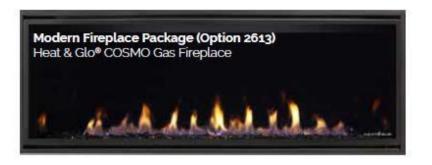

## 2613 Prefab Fireplace Gas Upgrade B

Heat & Glo Cosmo 42 42" Viewing Area Includes advanced remote control and fan

Includes painted white ledge mantel