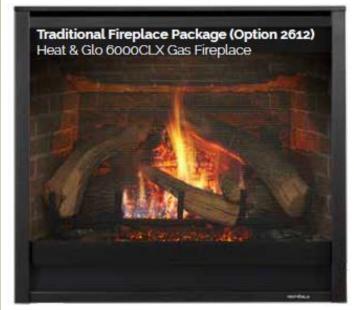

## **2612 Prefab Fireplace Gas Upgrade A**

Heat & Glo 6000CLX
36" Viewing Area
Includes advanced remote control and fan
Includes painted white Kenwood mantel
and gray slate surround