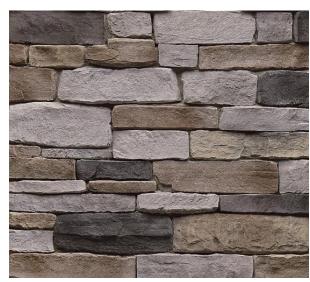

## 2810 Fireplace Thin Stone Veneer to Ceiling w/ Raised Hearth

Pennsylvania Laurel Cavern

**Asher Laurel Cavern** 

**Chardonnay Ledgestone** 

Pennsylvania Ledgestone