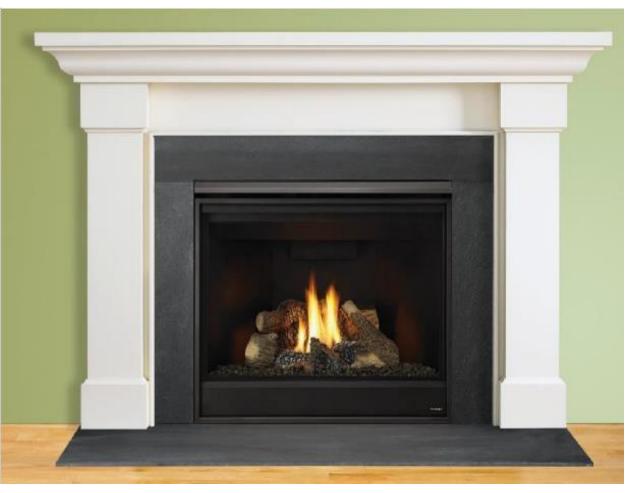

## **2604 Prefab Fireplace in Family Room**

Heatilator Novus NDV4236I 36" Viewing Area Includes painted white Kenwood mantel and gray slate surround