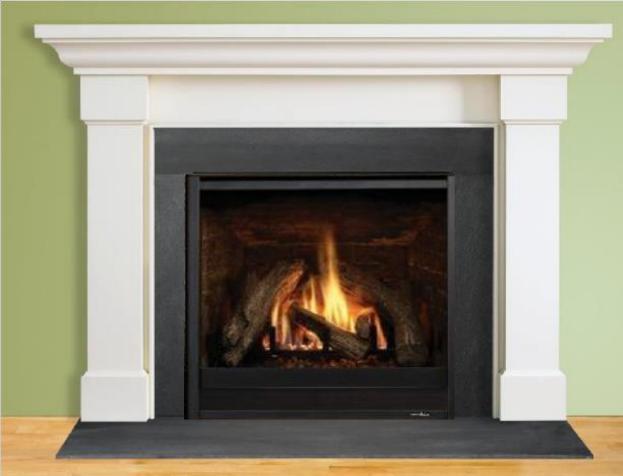

## **2612 Prefab Fireplace Gas Upgrade A**

Heat & Glo 6000CLX
36" Viewing Area
Includes advanced remote control and fan
Includes painted white Kenwood mantel
and gray slate surround