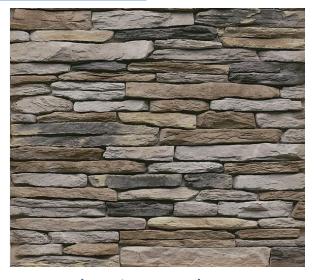

## 2810 Fireplace Thin Stone Veneer to Ceiling w/ Raised Hearth

Pennsylvania Laurel Cavern

**Asher Laurel Cavern** 

**Chardonnay Ledgestone** 

Pennsylvania Ledgestone