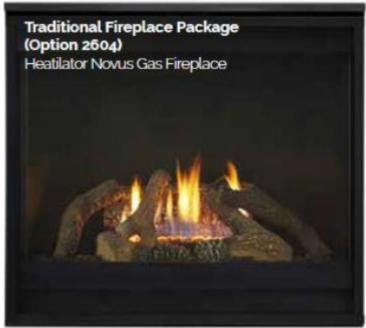

## **2604 Prefab Fireplace in Family Room**

Heatilator Novus NDV4236I 36" Viewing Area Includes painted white Kenwood mantel and gray slate surround