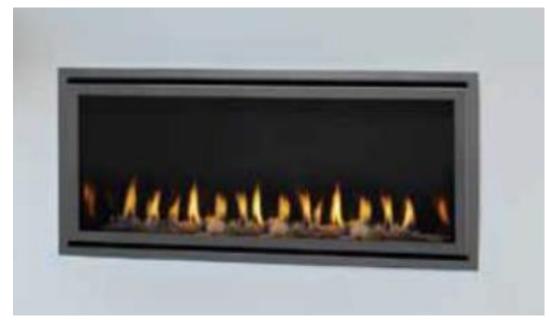

## **2604 Prefab Fireplace in Family Room**

Heatilator Novus NDV4236I 36" Viewing Area Includes painted white Kenwood mantel and gray slate surround