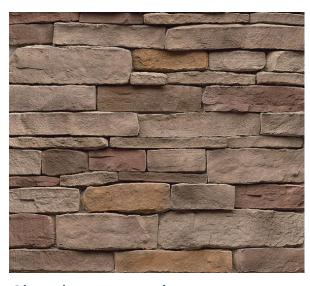

## 2810 Fireplace Thin Stone Veneer to Ceiling w/ Raised Hearth

Pennsylvania Laurel Cavern

**Asher Laurel Cavern** 

**Chardonnay Ledgestone** 

Pennsylvania Ledgestone