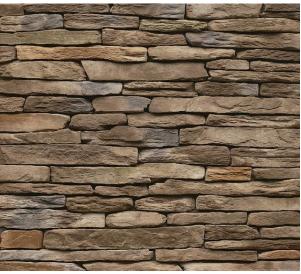

## 2810 Fireplace Thin Stone Veneer to Ceiling w/ Raised Hearth

Pennsylvania Laurel Cavern

**Asher Laurel Cavern** 

**Chardonnay Ledgestone** 

Pennsylvania Ledgestone