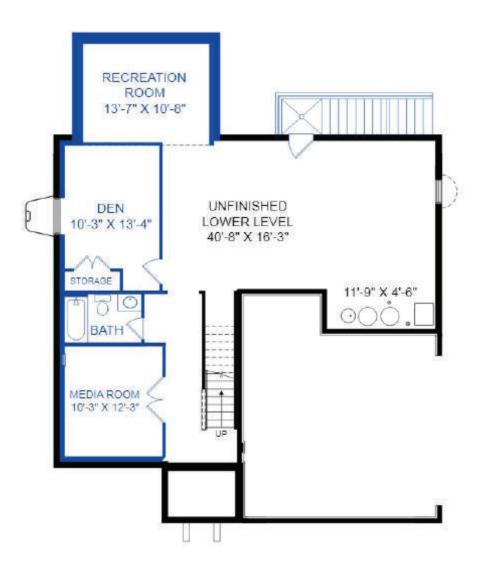

d for clarification of features. Window sizes, window locations and room sizes vary per elevation and all dimensions are approximate. In our continued effort of design enhancement, actual product and specifications may vary in dimension or detail from these drawings and are subject to change without notice. Standard features vary by community and some features may not be available at

all communities. Incentives or special offerings from StanleyMartin.com are not applicable to homes sold through the webuildonyourlot.com program. Please consult John Jorgenson for more detailed specifications. This brochure is for illustrative purposes only and is not part of a legal contract.



#### \*ILLUSTRATIVE PURPOSES ONLY

#### MAIN **LEVEL**



### UPPER LEVEL



## LOFT LEVEL





### LOWER LEVEL