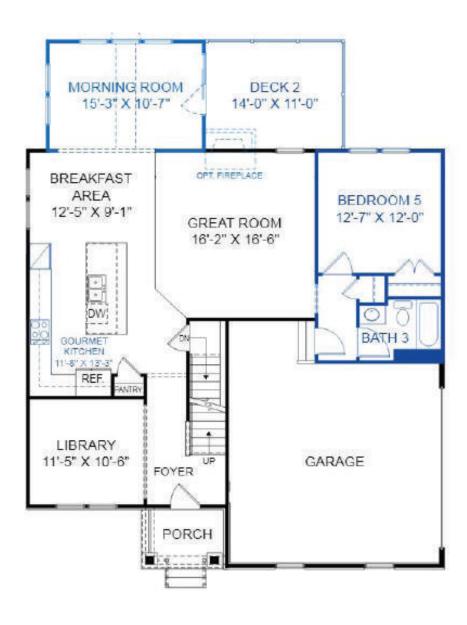

recommended that the architectural blueprints be reviewed for clarification of features. Window sizes, window locations and room sizes vary per elevation and all dimensions are approximate. In our continued effort of design enhancement, actual product and specifications may vary in dimension or detail from these drawings and are subject to change without notice. Standard features vary by community and some features may not be available at

all communities. Incentives or special offerings from StanleyMartin.com are not applicable to homes sold through the webuildonyourlot.com program. Please consult John Jorgenson for more detailed specifications. This brochure is for illustrative purposes only and is not part of a legal contract.



#### \*ILLUSTRATIVE PURPOSES ONLY

#### MAIN **LEVEL**



### UPPER LEVEL



## LOFT LEVEL





### LOWER LEVEL