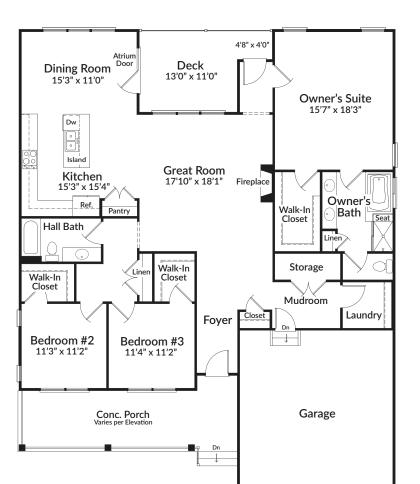

# MAIN LEVEL

### \*ILLUSTRATIVE PURPOSES ONLY

Renderings are artists concept only and elevation illustrations may include optional features. It is recommended that the architectural blueprints be reviewed for clarification of features. Window sizes, window ocations and room sizes vary per elevation and all dimensions are approximate. Incur control of features, window sizes, window ocations and room sizes vary per elevation and all dimensions are approximate. Incur control of features, window sizes, window