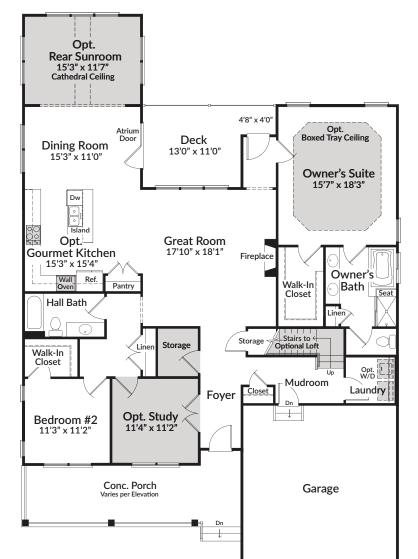

# MAIN LEVEL

### \*ILLUSTRATIVE PURPOSES ONLY

Renderings are artists concept only and elevation illustrations may include optional features. It is recommended that the architectural blueprints be reviewed for clarification of features. Window sizes, window ocations and room sizes vary per elevation and all dimensions are approximate. Incur control of features, window sizes, window ocations and room sizes vary per elevation and all dimensions are approximate. Incur control of features, window sizes, window