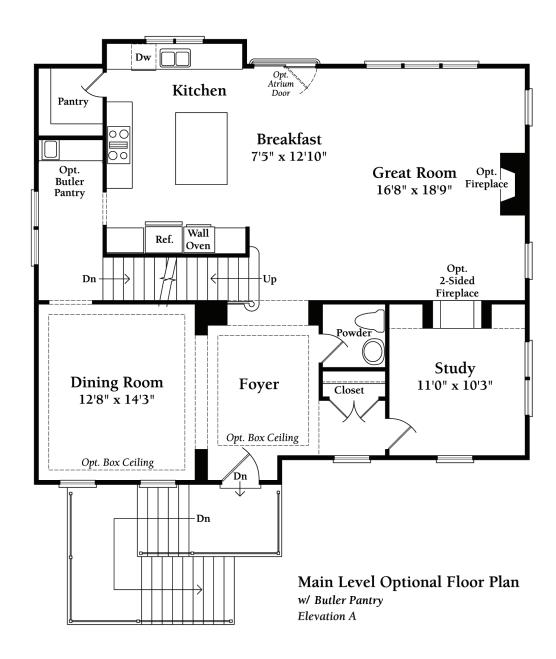

rations may include optional features. It is recommended that the architectural blueprints be reviewed for clarification of features. Window sizes, window locations and room sizes vary per elevation and all dimensions are approximate. In our continued effort of design enhancement, actual product and specifications may vary in dimension or detail from these drawings and are subject to change without notice. Standard features vary by community and some features may not be available at all communities. Incentives or special offerings from StanleyMartin.com are not applicable to homes sold through the webuildonyourlot.com program. Please consult John Jorgenson for more detailed specifications. This brochure is for illustrative purposes only and is not part of a legal contract.

## MAIN LEVEL



## UPPER LEVEL



Upper Level Standard Floor Plan *Elevation A* 



## LOWER LEVEL