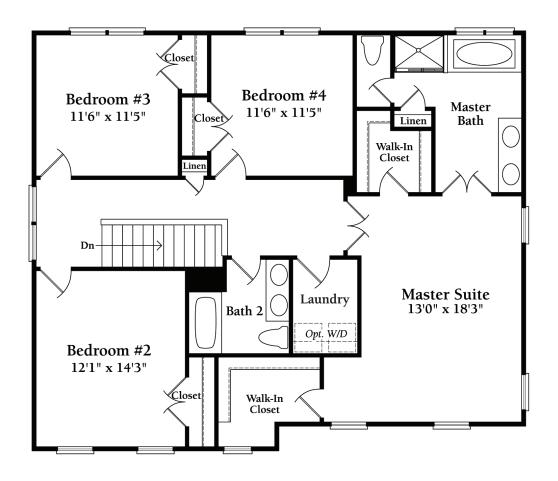

e optional features. It is recommended that the architectural blueprints be reviewed for clarification of features. Window sizes, window locations and room sizes vary per elevation and all dimensions are approximate. In our continued effort of design enhancement, actual product and specifications may vary in dimension or detail from these drawings and are subject to change without notice. Standard features vary by community and some features may not be available at all communities. Incentives or special offerings from StanleyMartin.com are not applicable to homes sold through the webuildonyourlot.com program. Please consult John Jorgenson for more detailed specifications. This brochure is for illustrative purposes only and is not part of a legal contract.

## MAIN LEVEL



## UPPER LEVEL



Upper Level Standard Floor Plan *Elevation A* 



## LOWER LEVEL