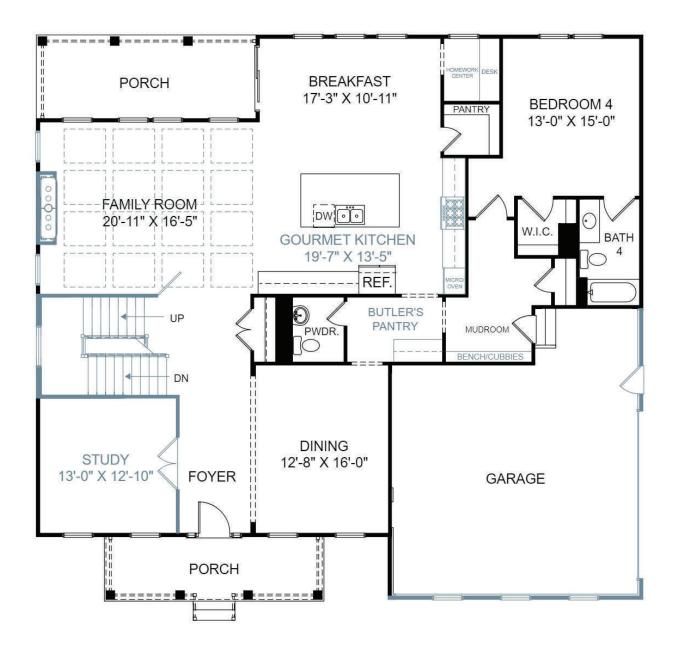

#### MAIN LEVEL

John Jorgenson | 703 352 3000 Main Office | www.WeBuildOnYourLot.com | John Jorgenson is a Long and Foster Realtor Licensed in VA and MD Renderings are artist's concept only and elevation illustrations may include optional features. It is recommended that the architectural blueprints be reviewed for clarification of features. Window/door sizes, window/ door locations and room sizes vary per elevation and all dimension or detail from these drawings and are subject to change without notice. Optional features may not be. ©Stanley Martin Companies, LLC | A-6998