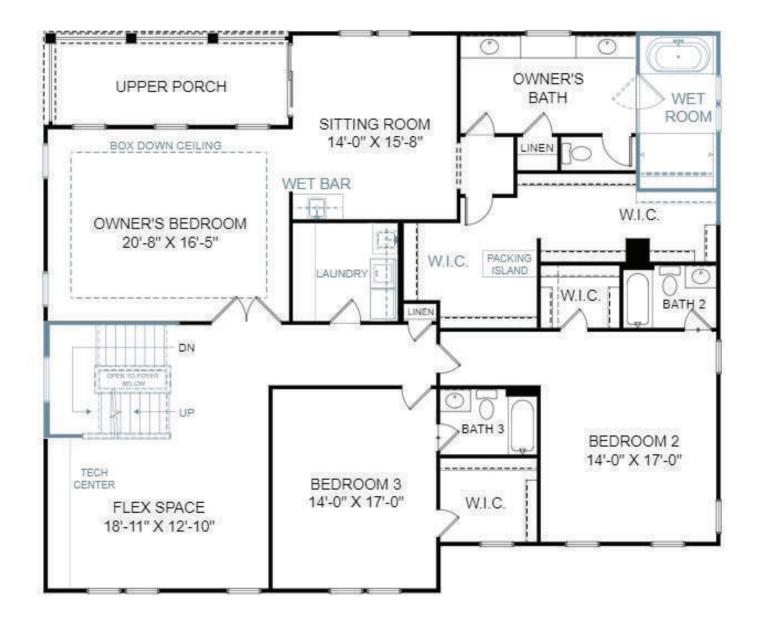

## UPPER LEVEL

John Jorgenson | 703 352 3000 Main Office | www.WeBuildOnYourLot.com | John Jorgenson is a Long and Foster Realtor Licensed in VA and MD Renderings are artist's concept only and elevation illustrations may include optional features. It is recommended that the architectural blueprints be reviewed for clarification of features. Window/door sizes, window/ door locations and room sizes vary per elevation and all dimension or detail from these drawings and are subject to change without notice. Optional features may not be. ©Stanley Martin Companies, LLC | A-6998