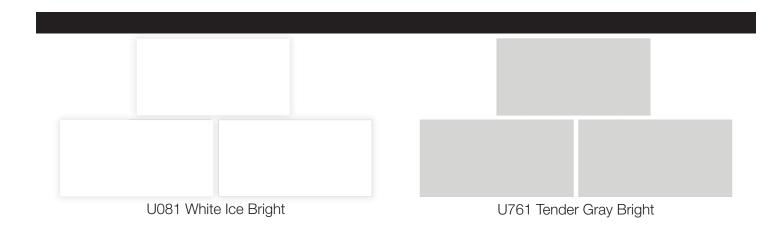

#### Bath – Standard COLOR COLLECTION 6x6 Wall

Wall installed straight

| D100 Milita Diialat |  |
|---------------------|--|
| D190 White Bright   |  |