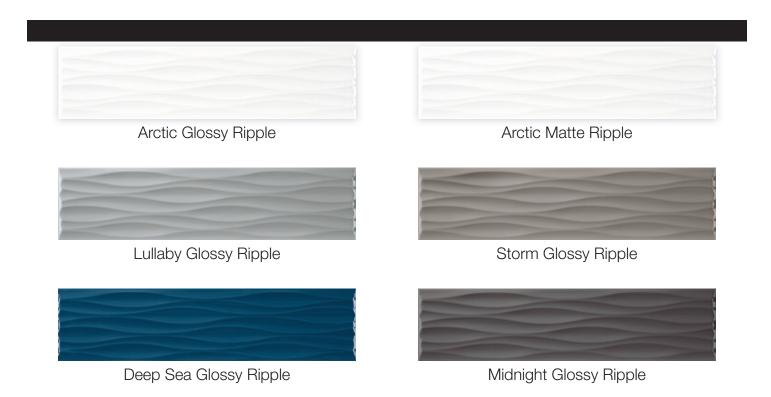

#### Backsplash – Upgrade 2 KREA

4x16 Ripple

Wall installed horizontal stacked

Wall installed herringbone pattern