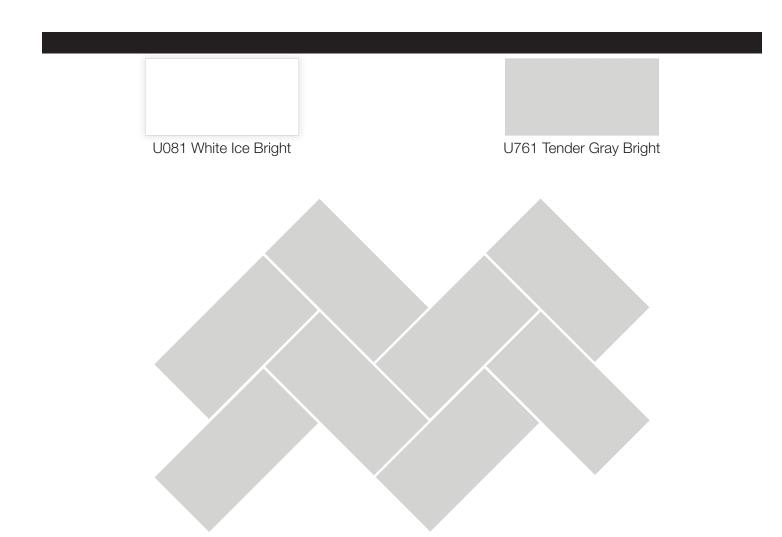

## LASSEN WOOD

6x36 Floor

Wall installed horizontal broken joint; Floor installed offset

Color Collection U081 White Ice Bright Wall

Lassen Wood Taupe Floor