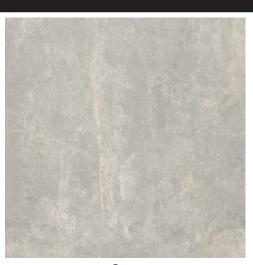

## Bath – Upgrade 4 IBIZA (INVISIBLE GRAY)

12x24 Wall, 12x24 Floor

Wall installed horizontal broken joint; Floor installed broken joint