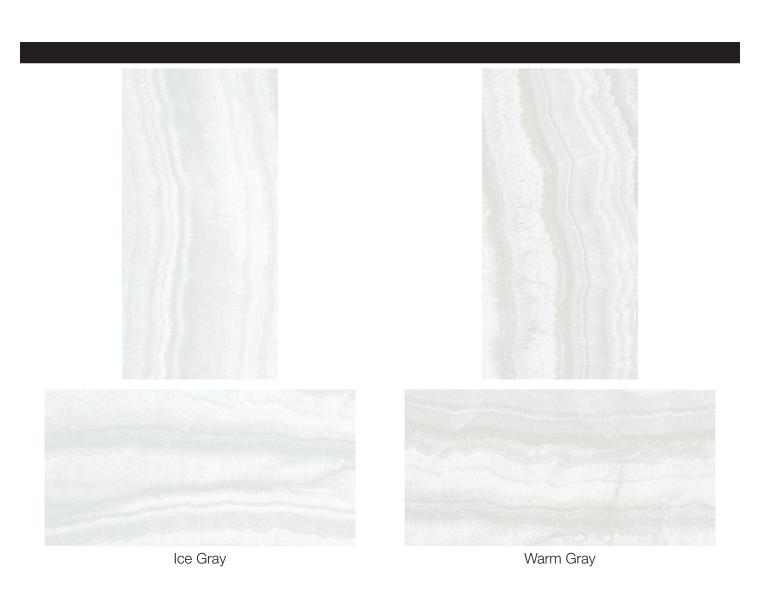

## Bath – Upgrade 3 WHITE GLACIER

12x24 Wall, 12x24 Floor

Wall installed horizontal broken joint; Floor installed broken joint

Blanc