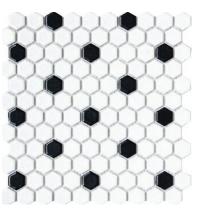

## Bath RETRO MOSAICS

12x12 Mosaics

Additional Floor Tiles to be interchanged with Wall

1" Black Matte Hex

1" White Matte Hex with Black Dot

1" Glossy Penny

2" Black Matte Hex

2" White Matte Hex