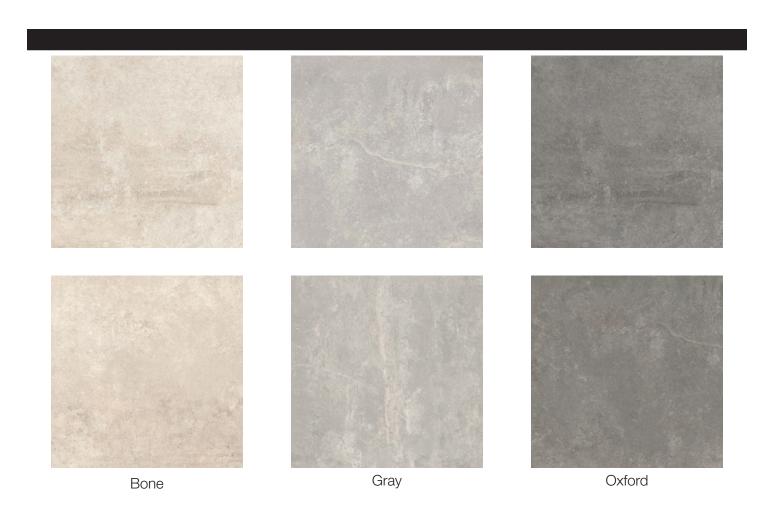

## Laundry Room / Public Areas – Upgrade 1 UTOPIA

13x13 Floor

Floor installed straight

Gray

Bone

Oxford