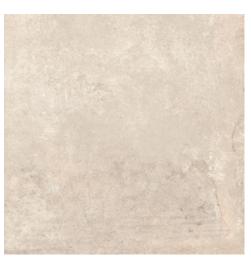

## Bath – Upgrade 3 BEACH

11x22 Wall, 11x22 Floor

Wall installed vertical stacked; Floor installed broken joint

Gray Pebble