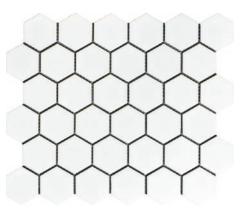

## Bath RETRO MOSAICS

12x12 Mosaics

Additional Floor Tiles to be interchanged with Wall

1" Black Matte Hex

1" White Matte Hex with Black Dot

1" Glossy Penny

2" Black Matte Hex

2" White Matte Hex