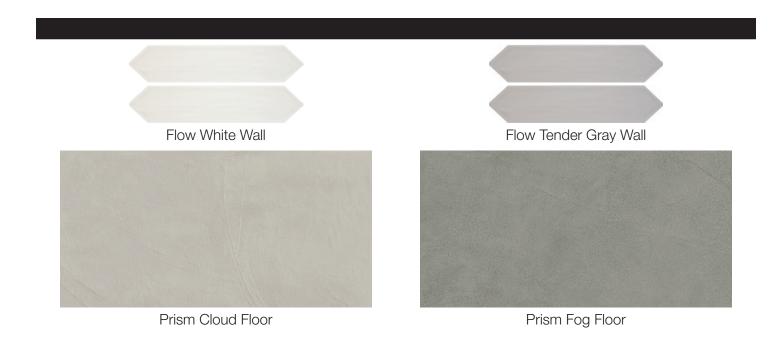

# Bath – Upgrade 3.5 FLOW PICKETS

3x12 Picket Wall

## **PRISM**

12x24 Floor

Wall installed stacked; Floor installed broken joint