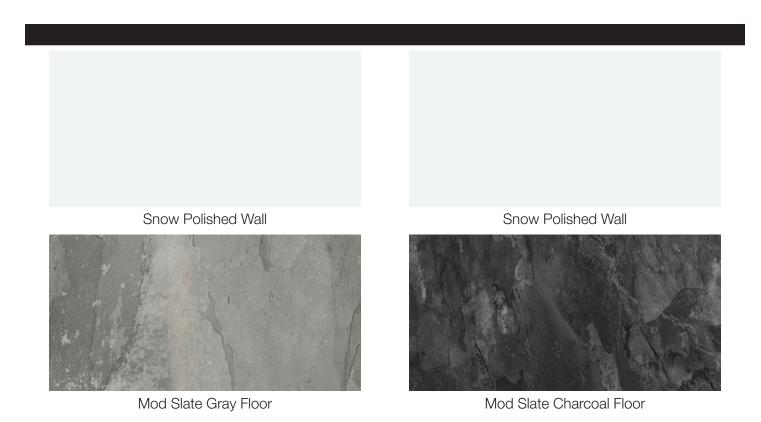

#### Bath – Upgrade 3.5 NORDICO 12x24 Polished Wall MOD SLATE 12x24 Floor

Wall installed horizontal broken joint; Floor installed broken joint