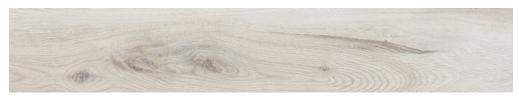

## LASSEN WOOD

6x36 Floor

Wall installed horizontal broken joint; Floor installed offset

Color Collection U081 White Ice Bright Wall

Lassen Wood Taupe Floor