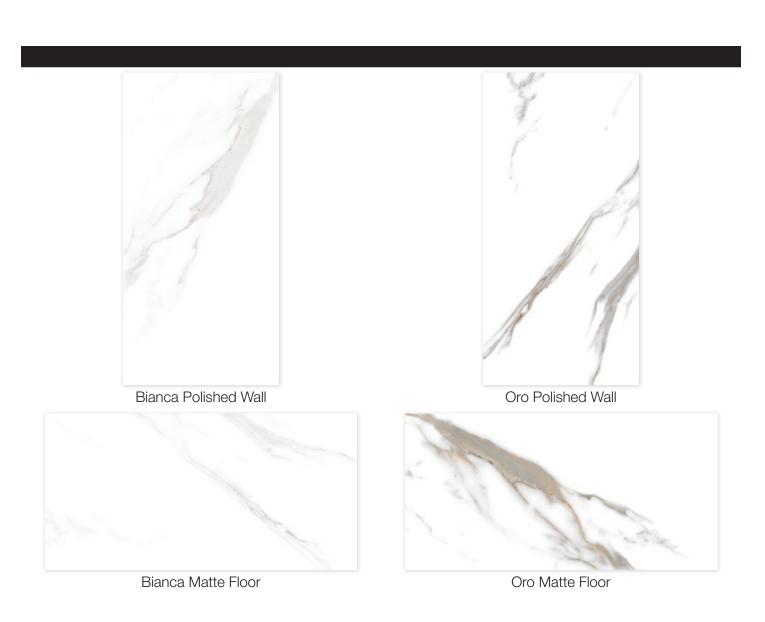

## Bath – Upgrade 4 VESTA (CARAMEL)

12x24 Wall, 12x24 Floor

Wall installed horizontal broken joint; Floor installed broken joint

White Matte