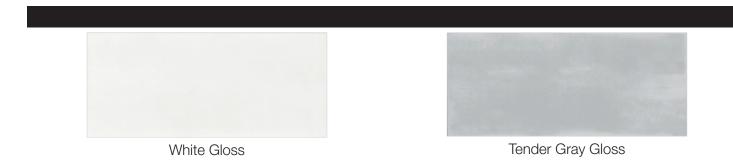

#### Bath – Upgrade 2 COLOR COLLECTION 3x6 Wall

Wall installed horizontal broken joint