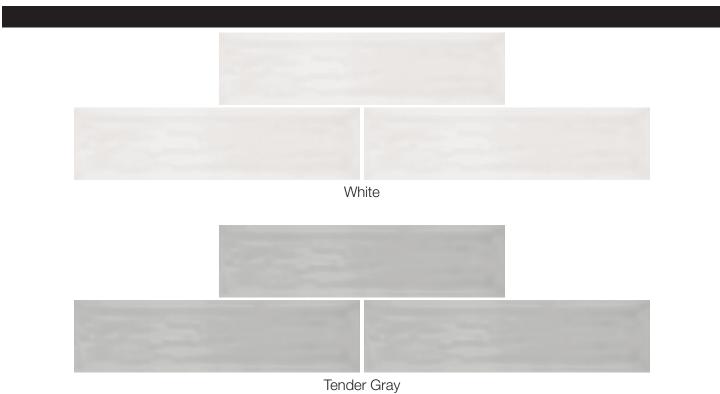

#### Backsplash – Upgrade 1 COLOR COLLECTION 3x6

Wall installed horizontal broken joint