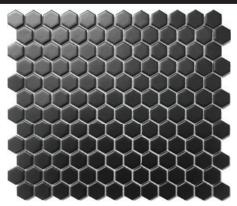

## Bath RETRO MOSAICS

12x12 Mosaics

Additional Floor Tiles to be interchanged with Wall

1" Black Matte Hex

1" White Matte Hex with Black Dot

1" Glossy Penny

2" Black Matte Hex

2" White Matte Hex