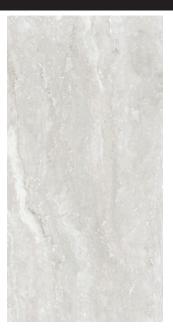

## Bath – Upgrade 2 WHITE GLACIER

13x13 Wall, 13x13 Floor

Wall and Floor installed straight

Blanc

## Bath – Upgrade 3 WHITE GLACIER

12x24 Wall, 12x24 Floor

Wall installed horizontal broken joint; Floor installed broken joint

Blanc