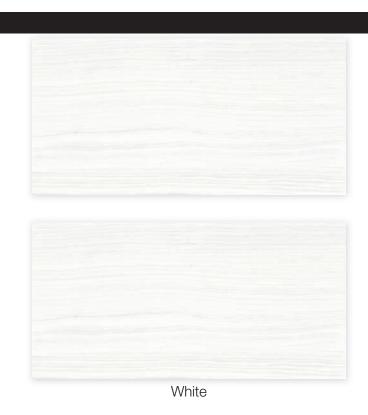

# Bath – Upgrade 3 ENDURING

12x24 Wall, 12x24 Floor

Wall installed vertical stacked; Floor installed broken joint

White