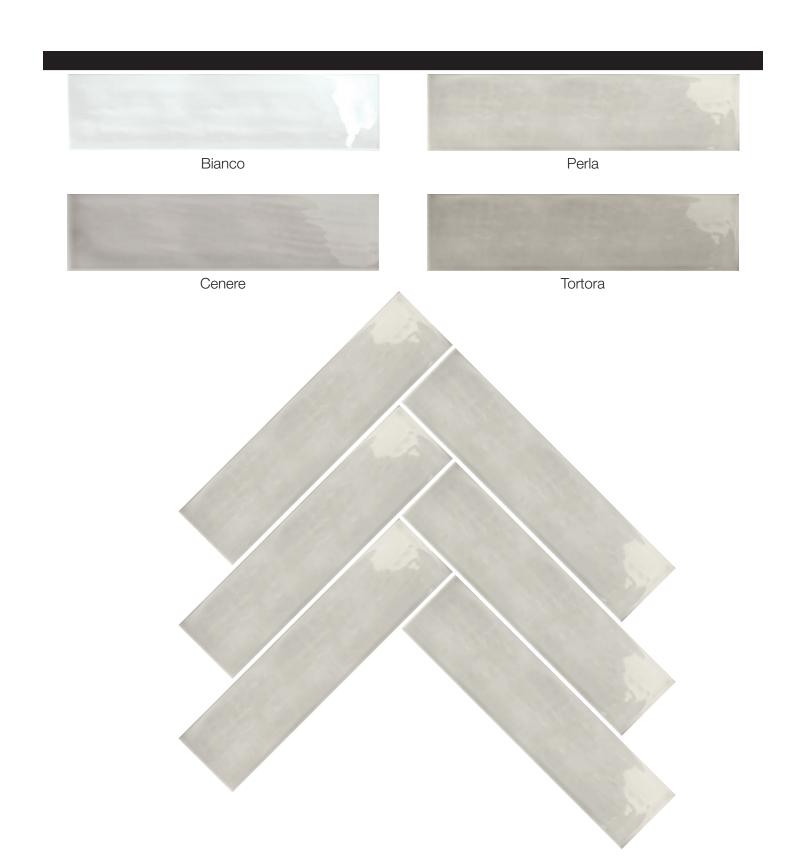

#### Backsplash – Upgrade 2 KREA

4x16 Ripple

Wall installed horizontal stacked

Wall installed herringbone pattern