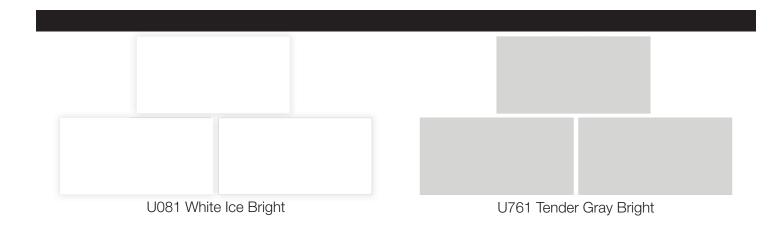

## LASSEN WOOD

6x36 Floor

Wall installed horizontal broken joint; Floor installed offset

Color Collection U081 White Ice Bright Wall

Lassen Wood Taupe Floor