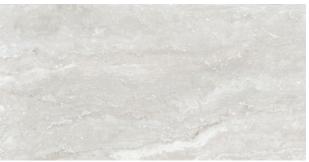

## Bath – Upgrade 2 WHITE GLACIER

13x13 Wall, 13x13 Floor

Wall and Floor installed straight

Blanc

## Bath – Upgrade 3 WHITE GLACIER

12x24 Wall, 12x24 Floor

Wall installed horizontal broken joint; Floor installed broken joint

Blanc