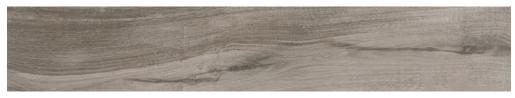

## LASSEN WOOD

6x36 Floor

Wall installed horizontal broken joint; Floor installed offset

Color Collection U081 White Ice Bright Wall

Lassen Wood Taupe Floor