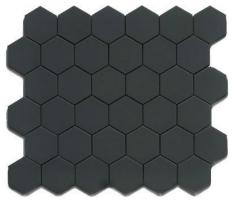

## Bath RETRO MOSAICS

12x12 Mosaics

Additional Floor Tiles to be interchanged with Wall

1" Black Matte Hex

1" White Matte Hex with Black Dot

1" Glossy Penny

2" Black Matte Hex

2" White Matte Hex