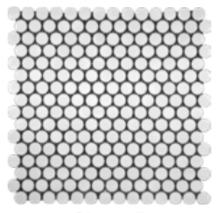

## Bath RETRO MOSAICS

12x12 Mosaics

Additional Floor Tiles to be interchanged with Wall

1" Black Matte Hex

1" White Matte Hex with Black Dot

1" Glossy Penny

2" Black Matte Hex

2" White Matte Hex