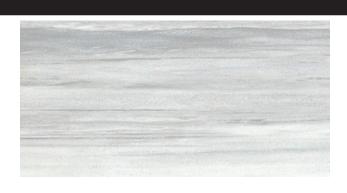

## Bath – Upgrade 3 WHITE GLACIER

12x24 Wall, 12x24 Floor

Wall installed horizontal broken joint; Floor installed broken joint

Blanc