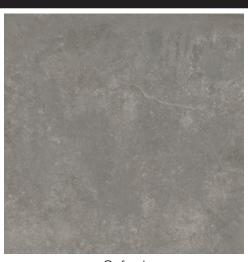

## Bath – Upgrade 3 SEDIMENT

12x24 Wall, 12x24 Floor

Wall installed horizontal broken joint; Floor installed broken joint