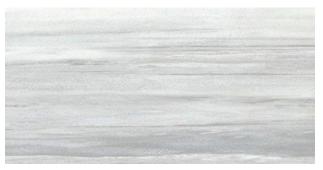

## Bath – Upgrade 3 WHITE GLACIER

12x24 Wall, 12x24 Floor

Wall installed horizontal broken joint; Floor installed broken joint

Blanc