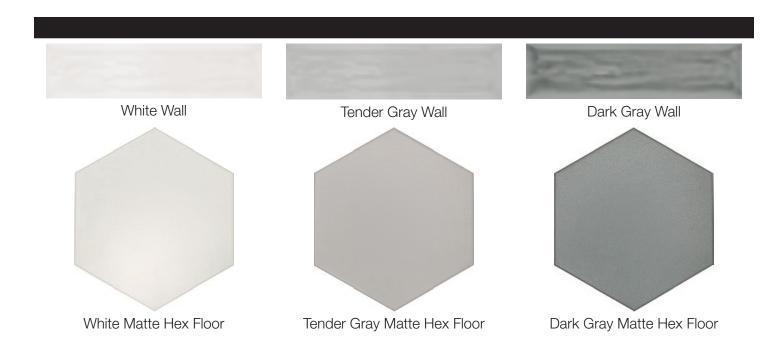

stalled horizontal stacked; Floor installed broken joint



Ice White Polished Wall



Ice White Matte Floor

## Bath – Upgrade 3.5 CARENZA

12x24 Polished Wall, 12x24 Matte Floor

Wall installed vertical stacked; Floor installed broken joint



# Bath – Upgrade 3.5 FLOW PICKETS

3x12 Picket Wall

## **PRISM**

12x24 Floor

Wall installed stacked; Floor installed broken joint



#### Bath – Upgrade 3.5 NORDICO 12x24 Polished Wall MOD SLATE 12x24 Floor

Wall installed horizontal broken joint; Floor installed broken joint



## Bath – Upgrade 4 VESTA (CARAMEL)

12x24 Wall, 12x24 Floor

Wall installed horizontal broken joint; Floor installed broken joint



White Matte

#### Bath – Upgrade 4 FLOW

3x12 Wall, 8x9 Hexagon Floor

Wall installed horizontal broken joint; Floor installed straight



## Bath – Upgrade 4 IBIZA (INVISIBLE GRAY)

12x24 Wall, 12x24 Floor

Wall installed horizontal broken joint; Floor installed broken joint



## Bath – Upgrade 4 NATURE

12x24 Wall, 12x24 Floor

Wall installed vertical stacked; Floor installed broken joint





Statuario Bianco

## Bath RETRO MOSAICS

12x12 Mosaics

Additional Floor Tiles to be interchanged with Wall



1" Black Matte Hex



1" White Matte Hex with Black Dot



1" Glossy Penny



2" Black Matte Hex



2" White Matte Hex

## Laundry Room / Public Areas – Upgrade 1 UTOPIA

13x13 Floor

Floor installed straight



Gray



Bone



Oxford

## Laundry Room / Public Areas – Upgrade 1 WHITE GLACIER

13x13 Floor

Floor installed straight



## Laundry Room / Public Areas – Upgrade 4 CASABLANCA

8x8

Floor installed straight



Her