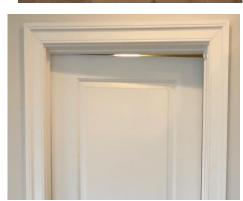

### **Other Trim Options**

5/4 x 6" Head Feature Extended by 4" Legs Door and Window Casing

**3-Piece Head Features Door and Window Casing** 