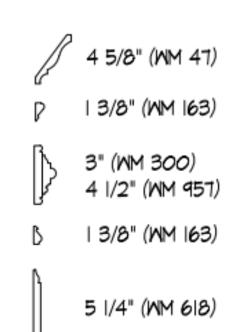

## **Crown Molding**

Included at Foyer, Dining Room, Living Room or Study, and Family Room

**Chair Rail and Shadow Box** 

Included at Dining Room

5.25" Baseboard Throughout home

DC99 Door and Window Casing Throughout home

### Opt 6420 Trim Up F

Crown Molding
Included at Foyer,
Dining Room, Living
Room or Study, and
Family Room

Chair Rail and Shadow Box Included at Dining Room

**7.25" Baseboard** Throughout home

Adams Door and Window Casing