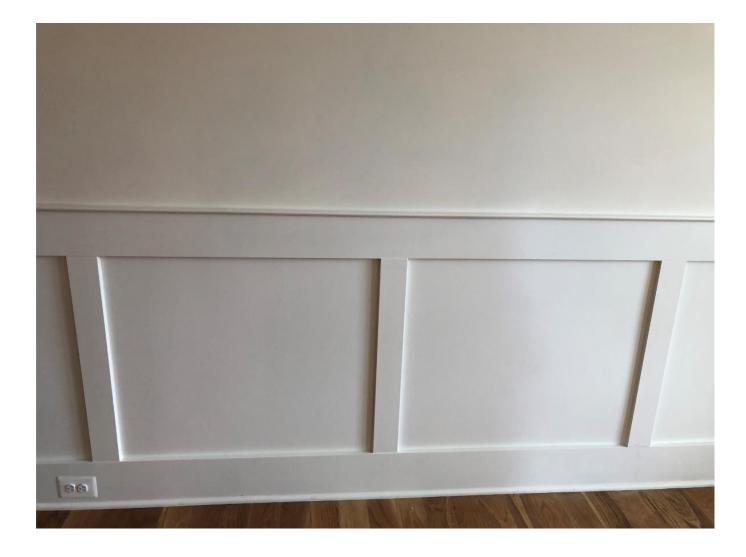

### Opt 6412 Trim Up C

## **Crown Molding**

Included at Foyer, Dining Room, Living Room or Study, and Family Room



**Chair Rail and Shadow Box** 



Included at Dining Room



5.25" Baseboard Throughout home



DC99 Door and Window Casing Throughout home



3 1/2" (MM 445)

CASING

TRIM

CEILING

MAL

BASE

### Opt 6420 Trim Up F

Crown Molding
Included at Foyer,
Dining Room, Living
Room or Study, and
Family Room



Chair Rail and Shadow Box Included at Dining Room



**7.25" Baseboard** Throughout home



Adams Door and Window Casing

Throughout home







CEILING WIN

### **Other Trim Options**

5/4 x 6" Head Feature Extended by 4" Legs Door and Window Casing



**3-Piece Head Features Door and Window Casing** 



## **Other Trim Options**



**Arts & Crafts Wainscotting** 

# **Other Trim Options**

**6" Cove Crown Molding**