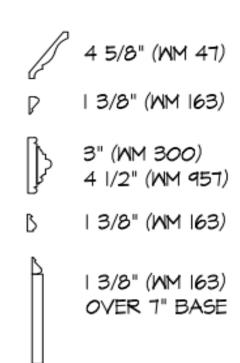

### **Other Trim Options**

5/4 x 6" Head Feature Extended by 4" Legs Door and Window Casing

**3-Piece Head Features Door and Window Casing** 