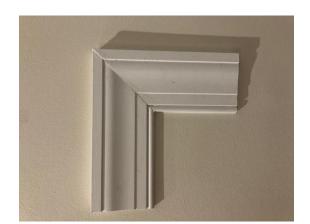

### **Other Trim Options**

5/4 x 6" Head Feature Extended by 4" Legs Door and Window Casing

**3-Piece Head Features Door and Window Casing** 