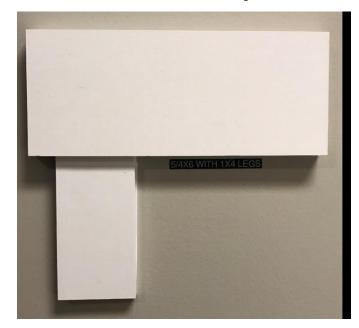

### **Other Trim Options**

5/4 x 6" Head Feature Extended by 4" Legs Door and Window Casing

**3-Piece Head Features Door and Window Casing** 