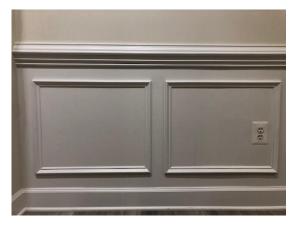

### Opt 6412 Trim Up C

## **Crown Molding**

Included at Foyer, Dining Room, Living Room or Study, and Family Room



**Chair Rail and Shadow Box** 



Included at Dining Room



5.25" Baseboard Throughout home



DC99 Door and Window Casing Throughout home



3 1/2" (MM 445)

CASING

TRIM

CEILING

MAL

BASE

### Opt 6420 Trim Up F

Crown Molding
Included at Foyer,
Dining Room, Living
Room or Study, and
Family Room



Chair Rail and Shadow Box Included at Dining Room



**7.25" Baseboard** Throughout home



Adams Door and Window Casing

Throughout home







CEILING WIN

### **Other Trim Options**

5/4 x 6" Head Feature Extended by 4" Legs Door and Window Casing



**3-Piece Head Features Door and Window Casing** 



## **Other Trim Options**



**Arts & Crafts Wainscotting** 

# **Other Trim Options**

**6" Cove Crown Molding**