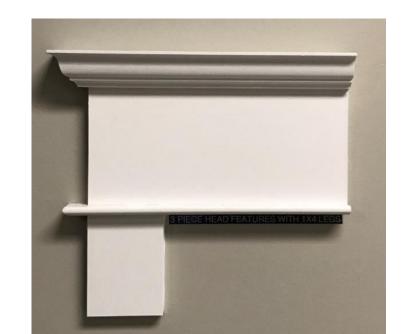

### **Other Trim Options**

5/4 x 6" Head Feature Extended by 4" Legs Door and Window Casing

**3-Piece Head Features Door and Window Casing** 