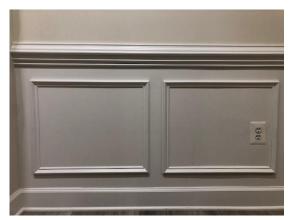

### Opt 6412 Trim Up C

## **Crown Molding**

Included at Foyer, Dining Room, Living Room or Study, and Family Room



**Chair Rail and Shadow Box** 



Included at Dining Room



5.25" Baseboard Throughout home



DC99 Door and Window Casing Throughout home



3 1/2" (MM 445)

CASING

TRIM

CEILING

MAL

BASE

### Opt 6420 Trim Up F

Crown Molding
Included at Foyer,
Dining Room, Living
Room or Study, and
Family Room



Chair Rail and Shadow Box Included at Dining Room



**7.25" Baseboard** Throughout home



Adams Door and Window Casing

Throughout home







CEILING WIN

### **Other Trim Options**

5/4 x 6" Head Feature Extended by 4" Legs Door and Window Casing



**3-Piece Head Features Door and Window Casing** 



## **Other Trim Options**



**Arts & Crafts Wainscotting** 

# **Other Trim Options**

**6" Cove Crown Molding**