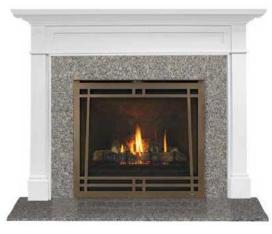

Option 2613: Up Prefab fp B Heat & Glo Cosmo 42 42" Viewing Area Includes advanced remote control and fan Includes Ozark painted white ledge mantel

| Moder<br>Heat & | <b>n Fireplace</b><br>Glo® COSN | <b>Package</b><br>10 Gas Fir | (Option 26<br>eplace | 13) |        |
|-----------------|---------------------------------|------------------------------|----------------------|-----|--------|
| 4               | the da                          | AL                           | And                  | de. | Al mar |

|                                                                                 | 2613              |
|---------------------------------------------------------------------------------|-------------------|
|                                                                                 | соямо             |
| Feature                                                                         | Premium<br>Modern |
| Maximum heat output (BTUs)                                                      | 26,000            |
| Estimated hourly<br>operating cost                                              | \$0.27            |
| Low maintenance                                                                 | ~                 |
| Energy-efficient<br>direct vent technology                                      | ~                 |
| Limited lifetime warranty                                                       | ~                 |
| Safety firescreen front                                                         | ~                 |
| Basic remote control                                                            |                   |
| Advanced remote control C                                                       | ~                 |
| LED illuminated ember bed 🛛 🕒                                                   | ~                 |
| LED accent lighting                                                             |                   |
| Traditional log-fire look                                                       |                   |
| Contemporary glass firebed G<br>with modern ribbon flames                       | ~                 |
| Classic brick interior H                                                        |                   |
| Stone Fireplace (Option 02810)                                                  | Optional          |
| Standard Painted Mantel'                                                        | ~                 |
| Quiet fan disperses heat                                                        | ~                 |
| See-through indoor fireplace:<br>One fireplace creates ambiance in<br>two rooms |                   |
| See-through indoor/outdoor<br>fireplace                                         |                   |