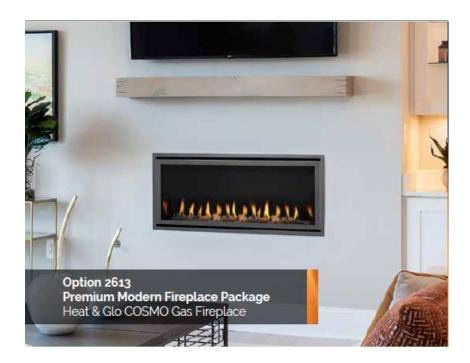

Option 2613: Up Prefab fp B Heat & Glo Cosmo 42 42" Viewing Area Includes advanced remote control and fan Includes Ozark painted white ledge mantel

| Moder<br>Heat & | <b>n Fireplace</b><br>Glo® COSN | <b>Package</b><br>10 Gas Fir | (Option 26<br>eplace | 13) |        |
|-----------------|---------------------------------|------------------------------|----------------------|-----|--------|
| 4               | the da                          | AL                           | And                  | de. | Al mar |

|                                                                                 | 2613              |
|---------------------------------------------------------------------------------|-------------------|
|                                                                                 | соямо             |
| Feature                                                                         | Premium<br>Modern |
| Maximum heat output (BTUs)                                                      | 26,000            |
| Estimated hourly<br>operating cost                                              | \$0.27            |
| Low maintenance                                                                 | ~                 |
| Energy-efficient<br>direct vent technology                                      | ~                 |
| Limited lifetime warranty                                                       | ~                 |
| Safety firescreen front                                                         | ~                 |
| Basic remote control                                                            |                   |
| Advanced remote control C                                                       | ~                 |
| LED illuminated ember bed 🛛 🕒                                                   | ~                 |
| LED accent lighting                                                             |                   |
| Traditional log-fire look                                                       |                   |
| Contemporary glass firebed G<br>with modern ribbon flames                       | ~                 |
| Classic brick interior H                                                        |                   |
| Stone Fireplace (Option 02810)                                                  | Optional          |
| Standard Painted Mantel'                                                        | ~                 |
| Quiet fan disperses heat                                                        | ~                 |
| See-through indoor fireplace:<br>One fireplace creates ambiance in<br>two rooms |                   |
| See-through indoor/outdoor<br>fireplace                                         |                   |