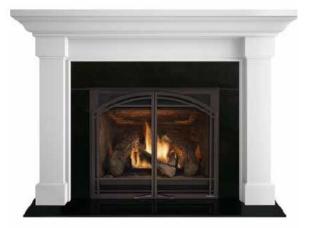

Option 2613: Up Prefab fp B Heat & Glo Cosmo 42 42" Viewing Area Includes advanced remote control and fan Includes Ozark painted white ledge mantel

| Moder<br>Heat & | <b>n Fireplace</b><br>Glo® COSN | <b>Package</b><br>10 Gas Fir | (Option 26<br>eplace | 13) |        |
|-----------------|---------------------------------|------------------------------|----------------------|-----|--------|
| 4               | the da                          | AL                           | And                  | de. | Al mar |