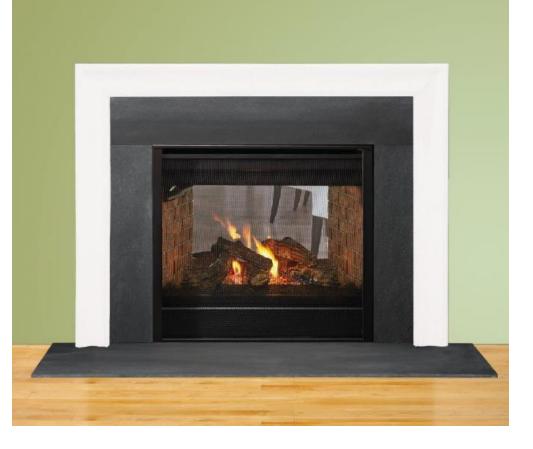

# Mantels

Kenwood – Included

Portico – Upgrade B, #2836

Acadia – Upgrade A, #2835

Roxborough – Upgrade A, #2835

Battlefield – Upgrade C, #2860

### Slate – Included (except with Cosmo)

SLATE - MATTE SURFACE