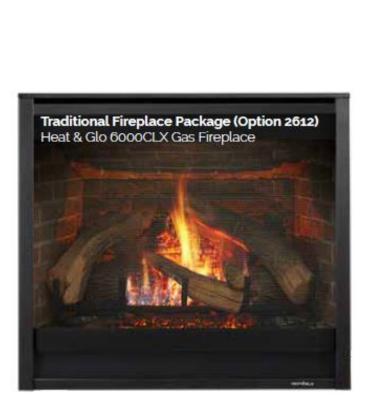

Option 2612: Up Prefab fp A Heat & Glo 6000CLX 36" Viewing Area Includes advanced remote control and fan

|                                                                                 | 6000CLX                |
|---------------------------------------------------------------------------------|------------------------|
| Feature                                                                         | Premium<br>Traditional |
| Maximum heat output (BTUs)                                                      | 40,000                 |
| Estimated hourly<br>operating cost                                              | \$0.42                 |
| Low maintenance                                                                 | ✓                      |
| Energy-efficient<br>direct vent technology                                      | ~                      |
| Limited lifetime warranty                                                       | ✓                      |
| Safety firescreen front                                                         | ~                      |
| Basic remote control                                                            |                        |
| Advanced remote control C                                                       | ~                      |
| LED illuminated ember bed 🛛 🗩                                                   | ~                      |
| LED accent lighting                                                             | ✓                      |
| Traditional log-fire look                                                       | ✓                      |
| Contemporary glass firebed G<br>with modern ribbon flames                       |                        |
| Classic brick interior H                                                        | ~                      |
| Stone Fireplace (Option 02810)                                                  | Optional               |
| Standard Painted Mantel*                                                        | ✓                      |
| Quiet fan disperses heat                                                        | ✓                      |
| See-through indoor fireplace:<br>One fireplace creates ambiance in<br>two rooms |                        |
| See-through indoor/outdoor fireplace                                            |                        |