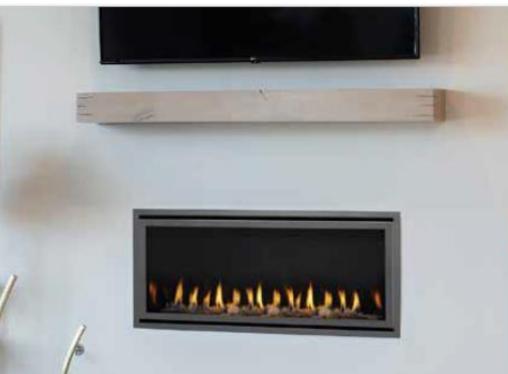

Option 2613: Up Prefab fp B Heat & Glo Cosmo 42 42" Viewing Area Includes advanced remote control and fan Includes Ozark painted white ledge mantel

| Moder<br>Heat & | <b>n Fireplace</b><br>Glo® COSN | <b>Package</b><br>10 Gas Fir | (Option 26<br>eplace | 13) |        |
|-----------------|---------------------------------|------------------------------|----------------------|-----|--------|
| 4               | the da                          | AL                           | And                  | de. | Al mar |

|                                                                                 | 2613              |
|---------------------------------------------------------------------------------|-------------------|
|                                                                                 | соямо             |
| Feature                                                                         | Premium<br>Modern |
| Maximum heat output (BTUs)                                                      | 26,000            |
| Estimated hourly<br>operating cost                                              | \$0.27            |
| Low maintenance                                                                 | ~                 |
| Energy-efficient<br>direct vent technology                                      | ~                 |
| Limited lifetime warranty                                                       | ~                 |
| Safety firescreen front                                                         | ~                 |
| Basic remote control                                                            |                   |
| Advanced remote control C                                                       | ~                 |
| LED illuminated ember bed 🛛 🕒                                                   | ~                 |
| LED accent lighting                                                             |                   |
| Traditional log-fire look                                                       |                   |
| Contemporary glass firebed G<br>with modern ribbon flames                       | ~                 |
| Classic brick interior H                                                        |                   |
| Stone Fireplace (Option 02810)                                                  | Optional          |
| Standard Painted Mantel'                                                        | ~                 |
| Quiet fan disperses heat                                                        | ~                 |
| See-through indoor fireplace:<br>One fireplace creates ambiance in<br>two rooms |                   |
| See-through indoor/outdoor<br>fireplace                                         |                   |