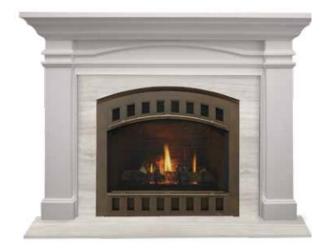

Included Option 2604: Prefab F / P In Family Rm Heatilator Novus NDV4236I 36" Viewing Area

|                                                                                 | Novus                    |
|---------------------------------------------------------------------------------|--------------------------|
| Feature                                                                         | Mid-Range<br>Traditional |
| Maximum heat output (BTUs)                                                      | 25,000                   |
| Estimated hourly<br>operating cost                                              | \$0.28                   |
| Low maintenance                                                                 | ~                        |
| Energy-efficient<br>direct vent technology                                      | ~                        |
| Limited lifetime warranty                                                       | ~                        |
| Safety firescreen front                                                         | ~                        |
| Basic remote control B                                                          | Optional                 |
| Advanced remote control C                                                       |                          |
| LED illuminated ember bed 🛛 🕒                                                   |                          |
| LED accent lighting                                                             |                          |
| Traditional log-fire look 🛛 🦻                                                   | ✓                        |
| Contemporary glass firebed G<br>with modern ribbon flames                       |                          |
| Classic brick interior H                                                        |                          |
| Stone Fireplace (Option 02810)                                                  | Optional                 |
| Standard Painted Mantel*                                                        | ✓                        |
| Quiet fan disperses heat                                                        | Optional                 |
| See-through indoor fireplace:<br>One fireplace creates ambiance in<br>two rooms |                          |
| See-through indoor/outdoor<br>fireplace                                         |                          |