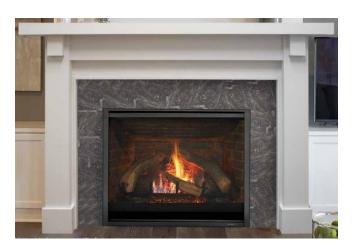

# Traditional Fireplace Package (Option 2723) Heatilator GDST See-Through Gas Fireplace Image: Comparison of the second second

|                                                                                 | Option #<br>2723       |
|---------------------------------------------------------------------------------|------------------------|
|                                                                                 | GDST 4338              |
| Feature                                                                         | Indoor See-<br>Through |
| Maximum heat output (BTUs)                                                      | 38,000                 |
| Estimated hourly<br>operating cost                                              | \$0.42                 |
| Low maintenance                                                                 | ~                      |
| Energy-efficient<br>direct vent technology                                      | ~                      |
| Limited lifetime warranty                                                       | ~                      |
| Safety firescreen front 🛛 🔥                                                     | ✓                      |
| Basic remote control B                                                          |                        |
| Advanced remote control C                                                       | Optional               |
| LED illuminated ember bed 🛛 🕗                                                   |                        |
| LED accent lighting                                                             |                        |
| Traditional log-fire look                                                       | ~                      |
| Contemporary glass firebed G<br>with modern ribbon flames                       |                        |
| Classic brick interior H                                                        | Optional               |
| Stone Fireplace (Option 02810)                                                  | Optional               |
| Standard Painted Mantel*                                                        | ~                      |
| Quiet fan disperses heat                                                        | Optional               |
| See-through indoor fireplace:<br>One fireplace creates ambiance in<br>two rooms | ~                      |
| See-through indoor/outdoor<br>fireplace                                         |                        |