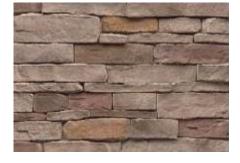

Mantel Shelf, all others include Kenwood Painted Mantel

# Mantels

Kenwood – Included



Portico – Upgrade B, #2836



Acadia – Upgrade A, #2835



Roxborough – Upgrade A, #2835



Battlefield – Upgrade C, #2860



# Mantels

Ozark Painted White – Included with Cosmo Fireplace Up B, #2613 Ozark Knotty Alder Stained – Option with Cosmo Fireplace Up B, #2613







## Surrounds

### Slate – Included (except with Cosmo)



SLATE - MATTE SURFACE

### Option #2825 – Absolute Black Granite



ABSOLUTE BLACK GRANITE -POLISHED SURFACE

### Option #2825, New Venetian Granite



NEW VENETIAN GRANITE -POLISHED SURFACE



### Option – Artic Gray Marble



ARCTIC GRAY MARBLE -POLISHED SURFACE



# Stone to Ceiling Surrounds – Option #2810

### Pennsylvania Laurel Cavern



### Chardonnay Ledgestone



### Asher Laurel Cavern



### Pennsylvania Ledgestone