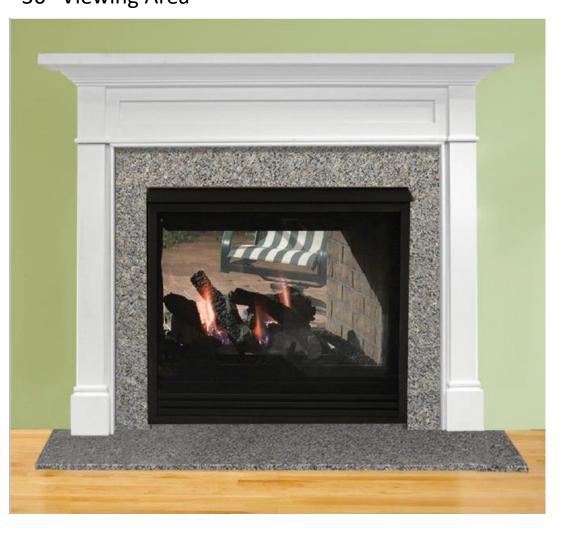

# Mantels

Kenwood – Included

Portico – Upgrade B, #2836

Acadia – Upgrade A, #2835

Roxborough – Upgrade A, #2835

Battlefield – Upgrade C, #2860

### Option #2825 – Absolute Black Granite

ABSOLUTE BLACK GRANITE -POLISHED SURFACE

### Option #2825, New Venetian Granite

NEW VENETIAN GRANITE -POLISHED SURFACE

### Option – Artic Gray Marble

ARCTIC GRAY MARBLE -POLISHED SURFACE