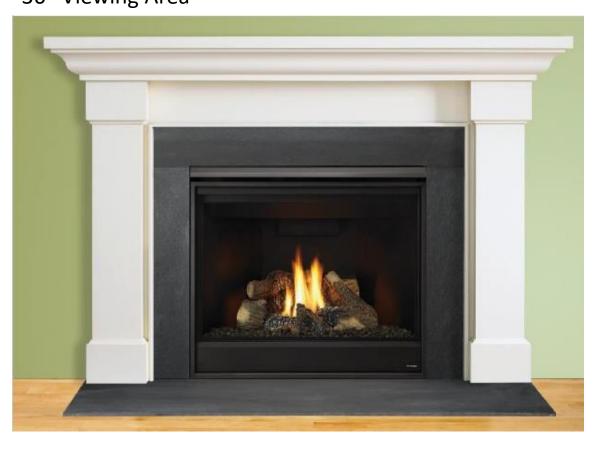

Included Option 2604: Prefab F / P In Family Rm Heatilator Novus NDV4236I 36" Viewing Area

|                                                                                 | Novus                    |
|---------------------------------------------------------------------------------|--------------------------|
| Feature                                                                         | Mid-Range<br>Traditional |
| Maximum heat output (BTUs)                                                      | 25,000                   |
| Estimated hourly<br>operating cost                                              | \$0.28                   |
| Low maintenance                                                                 | ~                        |
| Energy-efficient<br>direct vent technology                                      | ~                        |
| Limited lifetime warranty                                                       | ~                        |
| Safety firescreen front                                                         | ~                        |
| Basic remote control B                                                          | Optional                 |
| Advanced remote control C                                                       |                          |
| LED illuminated ember bed 🛛 🕒                                                   |                          |
| LED accent lighting                                                             |                          |
| Traditional log-fire look 🛛 🦻                                                   | ✓                        |
| Contemporary glass firebed G<br>with modern ribbon flames                       |                          |
| Classic brick interior H                                                        |                          |
| Stone Fireplace (Option 02810)                                                  | Optional                 |
| Standard Painted Mantel*                                                        | ✓                        |
| Quiet fan disperses heat                                                        | Optional                 |
| See-through indoor fireplace:<br>One fireplace creates ambiance in<br>two rooms |                          |
| See-through indoor/outdoor<br>fireplace                                         |                          |