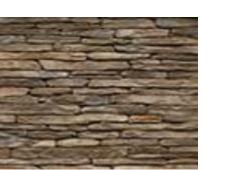

nclude Kenwood Painted Mantel

# Mantels

Kenwood – Included



Portico – Upgrade B, #2836



Acadia – Upgrade A, #2835



Roxborough – Upgrade A, #2835



Battlefield – Upgrade C, #2860



# Mantels

Ozark Painted White – Included with Cosmo Fireplace Up B, #2613 Ozark Knotty Alder Stained – Option with Cosmo Fireplace Up B, #2613







## Surrounds

### Slate – Included (except with Cosmo)



SLATE - MATTE SURFACE

### Option #2825 – Absolute Black Granite



ABSOLUTE BLACK GRANITE -POLISHED SURFACE

### Option #2825, New Venetian Granite



NEW VENETIAN GRANITE -POLISHED SURFACE



### Option – Artic Gray Marble



ARCTIC GRAY MARBLE -POLISHED SURFACE



# Stone to Ceiling Surrounds – Option #2810

### Pennsylvania Laurel Cavern



### Chardonnay Ledgestone



### Asher Laurel Cavern



### Pennsylvania Ledgestone