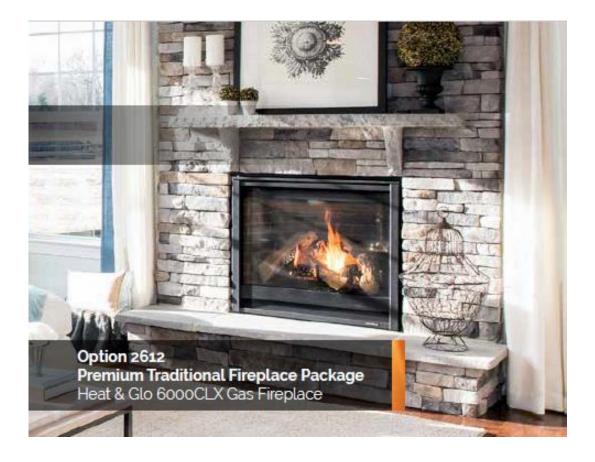

Option 2612: Up Prefab fp A Heat & Glo 6000CLX 36" Viewing Area Includes advanced remote control and fan

|                                                                                 | 6000CLX                |
|---------------------------------------------------------------------------------|------------------------|
| Feature                                                                         | Premium<br>Traditional |
| Maximum heat output (BTUs)                                                      | 40,000                 |
| Estimated hourly<br>operating cost                                              | \$0.42                 |
| Low maintenance                                                                 | ✓                      |
| Energy-efficient<br>direct vent technology                                      | ~                      |
| Limited lifetime warranty                                                       | ✓                      |
| Safety firescreen front                                                         | ~                      |
| Basic remote control                                                            |                        |
| Advanced remote control C                                                       | ~                      |
| LED illuminated ember bed 🛛 🗩                                                   | ~                      |
| LED accent lighting                                                             | ✓                      |
| Traditional log-fire look                                                       | ✓                      |
| Contemporary glass firebed G<br>with modern ribbon flames                       |                        |
| Classic brick interior H                                                        | ~                      |
| Stone Fireplace (Option 02810)                                                  | Optional               |
| Standard Painted Mantel*                                                        | ✓                      |
| Quiet fan disperses heat                                                        | ✓                      |
| See-through indoor fireplace:<br>One fireplace creates ambiance in<br>two rooms |                        |
| See-through indoor/outdoor fireplace                                            |                        |