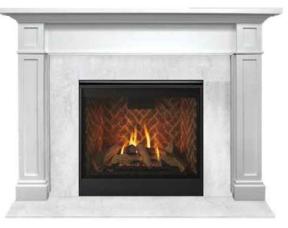

Option 2612: Up Prefab fp A Heat & Glo 6000CLX 36" Viewing Area Includes advanced remote control and fan

|                                                                                 | 6000CLX                |
|---------------------------------------------------------------------------------|------------------------|
| Feature                                                                         | Premium<br>Traditional |
| Maximum heat output (BTUs)                                                      | 40,000                 |
| Estimated hourly<br>operating cost                                              | \$0.42                 |
| Low maintenance                                                                 | ✓                      |
| Energy-efficient<br>direct vent technology                                      | ~                      |
| Limited lifetime warranty                                                       | ✓                      |
| Safety firescreen front                                                         | ~                      |
| Basic remote control                                                            |                        |
| Advanced remote control C                                                       | ~                      |
| LED illuminated ember bed 🛛 🗩                                                   | ~                      |
| LED accent lighting                                                             | ✓                      |
| Traditional log-fire look                                                       | ✓                      |
| Contemporary glass firebed G<br>with modern ribbon flames                       |                        |
| Classic brick interior H                                                        | ~                      |
| Stone Fireplace (Option 02810)                                                  | Optional               |
| Standard Painted Mantel*                                                        | ✓                      |
| Quiet fan disperses heat                                                        | ✓                      |
| See-through indoor fireplace:<br>One fireplace creates ambiance in<br>two rooms |                        |
| See-through indoor/outdoor fireplace                                            |                        |