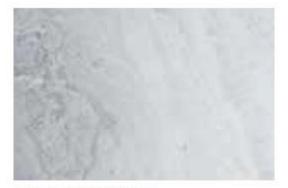

|                           |                                    | ~                               |

















'COSMO includes Ozark Painted Mantel Shelf, all others include Kenwood Painted Mantel

# Mantels

Kenwood – Included



Portico – Upgrade B, #2836



Acadia – Upgrade A, #2835



Roxborough – Upgrade A, #2835



Battlefield – Upgrade C, #2860



# Mantels

Ozark Painted White – Included with Cosmo Fireplace Up B, #2613 Ozark Knotty Alder Stained – Option with Cosmo Fireplace Up B, #2613







## Surrounds

### Slate – Included (except with Cosmo)



SLATE - MATTE SURFACE

### Option #2825 – Absolute Black Granite



ABSOLUTE BLACK GRANITE -POLISHED SURFACE

### Option #2825, New Venetian Granite



NEW VENETIAN GRANITE -POLISHED SURFACE



### Option – Artic Gray Marble



ARCTIC GRAY MARBLE -POLISHED SURFACE



# Stone to Ceiling Surrounds – Option #2810

### Pennsylvania Laurel Cavern



### Chardonnay Ledgestone



### Asher Laurel Cavern



### Pennsylvania Ledgestone