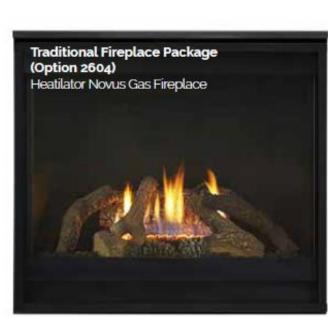

Included Option 2604: Prefab F / P In Family Rm Heatilator Novus NDV4236I 36" Viewing Area

|                                                                                 | Novus                    |
|---------------------------------------------------------------------------------|--------------------------|
| Feature                                                                         | Mid-Range<br>Traditional |
| Maximum heat output (BTUs)                                                      | 25,000                   |
| Estimated hourly<br>operating cost                                              | \$0.28                   |
| Low maintenance                                                                 | ~                        |
| Energy-efficient<br>direct vent technology                                      | ~                        |
| Limited lifetime warranty                                                       | ~                        |
| Safety firescreen front                                                         | ~                        |
| Basic remote control B                                                          | Optional                 |
| Advanced remote control C                                                       |                          |
| LED illuminated ember bed 🛛 🕒                                                   |                          |
| LED accent lighting                                                             |                          |
| Traditional log-fire look 🛛 🦻                                                   | ✓                        |
| Contemporary glass firebed G<br>with modern ribbon flames                       |                          |
| Classic brick interior H                                                        |                          |
| Stone Fireplace (Option 02810)                                                  | Optional                 |
| Standard Painted Mantel*                                                        | ✓                        |
| Quiet fan disperses heat                                                        | Optional                 |
| See-through indoor fireplace:<br>One fireplace creates ambiance in<br>two rooms |                          |
| See-through indoor/outdoor<br>fireplace                                         |                          |