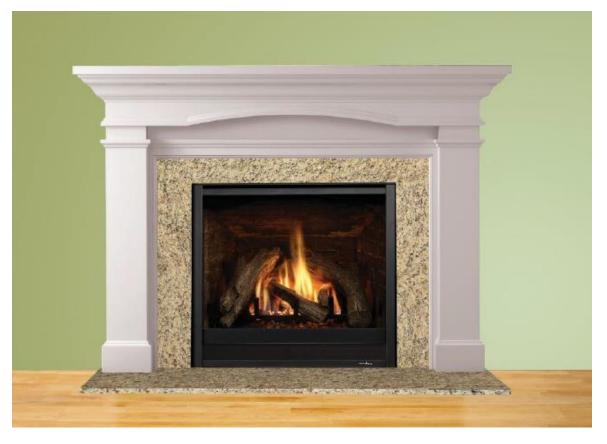

Option 2613: Up Prefab fp B Heat & Glo Cosmo 42 42" Viewing Area Includes advanced remote control and fan Includes Ozark painted white ledge mantel

| Moder<br>Heat & | <b>n Fireplace</b><br>Glo® COSN | <b>Package</b><br>10 Gas Fir | (Option 26<br>eplace | 13) |        |
|-----------------|---------------------------------|------------------------------|----------------------|-----|--------|
| 4               | the da                          | AL                           | And                  | de. | Al mar |

|                                                                                 | 2613              |
|---------------------------------------------------------------------------------|-------------------|
|                                                                                 | соямо             |
| Feature                                                                         | Premium<br>Modern |
| Maximum heat output (BTUs)                                                      | 26,000            |
| Estimated hourly<br>operating cost                                              | \$0.27            |
| Low maintenance                                                                 | ~                 |
| Energy-efficient<br>direct vent technology                                      | ~                 |
| Limited lifetime warranty                                                       | ~                 |
| Safety firescreen front                                                         | ~                 |
| Basic remote control                                                            |                   |
| Advanced remote control C                                                       | ~                 |
| LED illuminated ember bed 🛛 🕒                                                   | ~                 |
| LED accent lighting                                                             |                   |
| Traditional log-fire look                                                       |                   |
| Contemporary glass firebed G<br>with modern ribbon flames                       | ~                 |
| Classic brick interior H                                                        |                   |
| Stone Fireplace (Option 02810)                                                  | Optional          |
| Standard Painted Mantel'                                                        | ~                 |
| Quiet fan disperses heat                                                        | ~                 |
| See-through indoor fireplace:<br>One fireplace creates ambiance in<br>two rooms |                   |
| See-through indoor/outdoor<br>fireplace                                         |                   |

'COSMO includes Ozark Painted Mantel Shelf, all others include Kenwood Painted Mantel