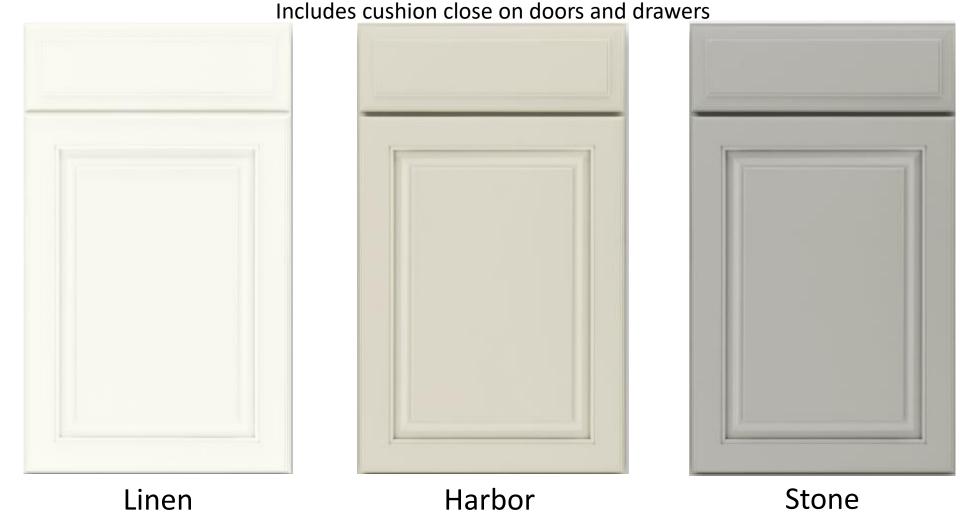

# LEVEL B CABINETS Tahoe Painted Maple

Partial/standard overlay Includes dovetail construction on drawers

Linen Harbor

Stone