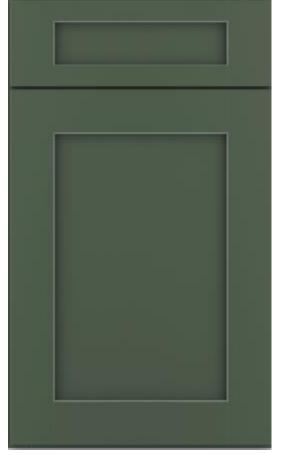

### LEVEL B CABINETS Tahoe Painted Maple

Partial/standard overlay Includes dovetail construction on drawers

Boulder

Navy

Sage

Black

### LEVEL C CABINETS Sonoma Painted Maple

Full overlay

Includes dovetail construction on drawers

Includes cushion close on doors and drawers

Boulder

Navy

Sage

Black

### LEVEL C CABINETS Kinsdale Painted Maple

Full overlay

Boulder

Navy

Sage

Black

#### LEVEL C CABINETS Windsor Painted Maple

Full overlay

Sage

Black

# LEVEL C CABINETS New Haven Painted Maple

Full overlay

Boulder

Navy

Sage

Black