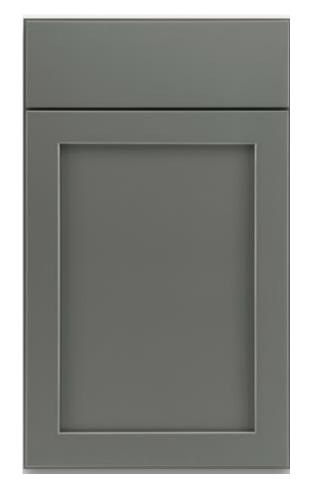

### LEVEL B CABINETS Tahoe Painted Maple

Partial/standard overlay Includes dovetail construction on drawers

Boulder

Navy

Sage

Black