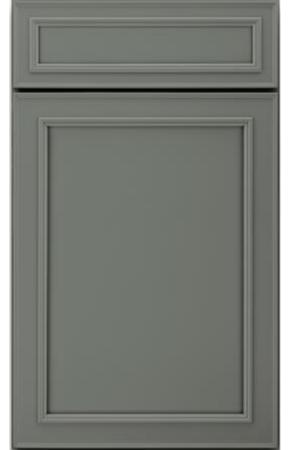

### LEVEL B CABINETS Tahoe Painted Maple

Partial/standard overlay Includes dovetail construction on drawers

Boulder

Navy

Sage

Black