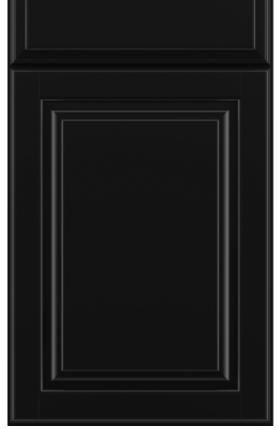

ne

### LEVEL B CABINETS Tahoe Painted Maple

Partial/standard overlay Includes dovetail construction on drawers



Boulder



Navy



Sage



Black

# LEVEL C CABINETS Sonoma Painted Maple

Full overlay Includes dovetail construction on drawers

Includes cushion close on doors and drawers



### LEVEL C CABINETS Sonoma Painted Maple

Full overlay

Includes dovetail construction on drawers

Includes cushion close on doors and drawers









Boulder

Navy

Sage

Black

### LEVEL C CABINETS Kinsdale Painted Maple

Full overlay



### LEVEL C CABINETS Kinsdale Painted Maple

Full overlay



Boulder



Navy



Sage



Black

### LEVEL C CABINETS Windsor Painted Maple

Full overlay
Includes dovetail construction on drawers



#### LEVEL C CABINETS Windsor Painted Maple

Full overlay











Sage

Black

### LEVEL D CABINETS New Haven Painted Maple



# LEVEL C CABINETS New Haven Painted Maple

Full overlay









Boulder

Navy

Sage

Black