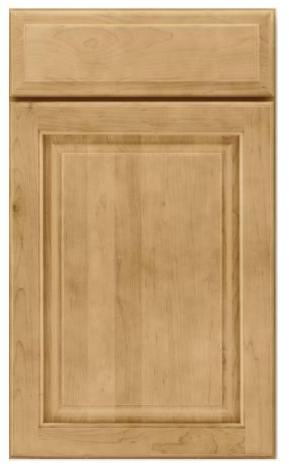

# LEVEL B CABINETS Windsor Maple

Full overlay Includes dovetail construction on drawers

Rye Latte Slate