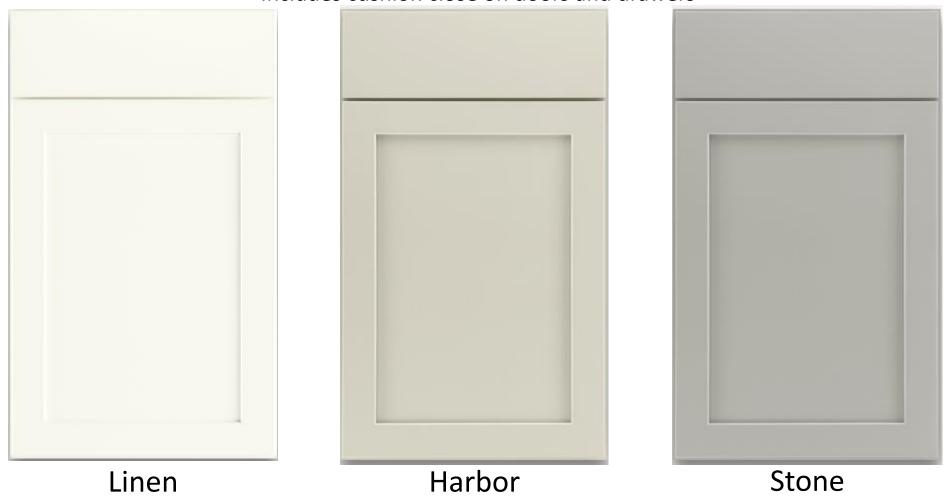

# LEVEL B CABINETS Tahoe Painted Maple

Partial/standard overlay Includes dovetail construction on drawers

Linen Harbor

Stone

### LEVEL B CABINETS Tahoe Painted Maple

Partial/standard overlay Includes dovetail construction on drawers

Boulder

Navy

Sage

Black