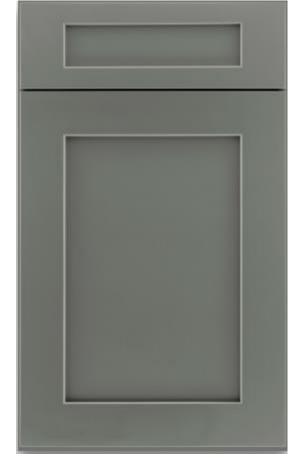

### LEVEL B CABINETS Tahoe Painted Maple

Partial/standard overlay Includes dovetail construction on drawers

Boulder

Navy

Sage

Black

### LEVEL C CABINETS Sonoma Painted Maple

Full overlay

Includes dovetail construction on drawers

Includes cushion close on doors and drawers

Boulder

Navy

Sage

Black

### LEVEL C CABINETS Kinsdale Painted Maple

Full overlay

Boulder

Navy

Sage

Black

#### LEVEL C CABINETS Windsor Painted Maple

Full overlay

Sage

Black

# LEVEL C CABINETS New Haven Painted Maple

Full overlay

Boulder

Navy

Sage

Black