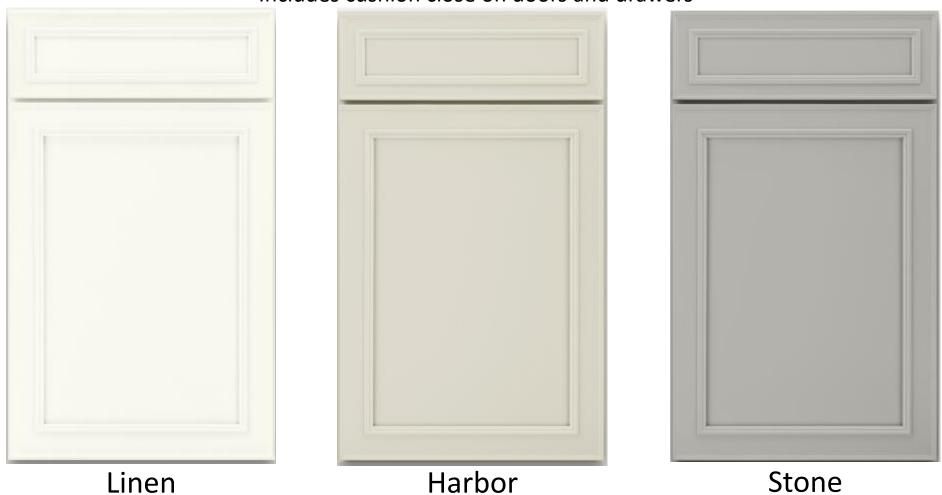

# LEVEL B CABINETS Tahoe Painted Maple

Partial/standard overlay Includes dovetail construction on drawers

Linen Harbor

Stone