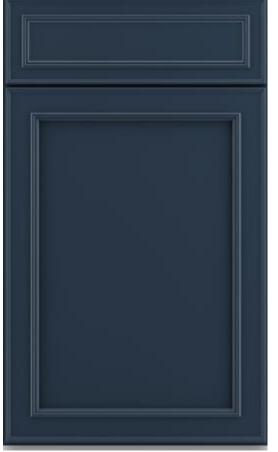

### LEVEL B CABINETS Tahoe Painted Maple

Partial/standard overlay Includes dovetail construction on drawers

Boulder

Navy

Sage

Black