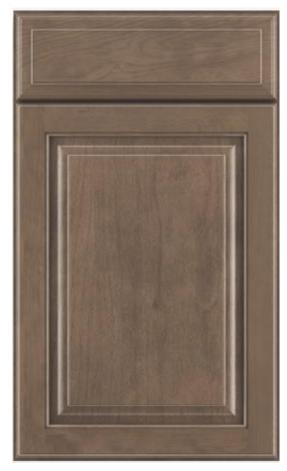

# LEVEL B CABINETS Tahoe Painted Maple

Partial/standard overlay Includes dovetail construction on drawers

Linen Harbor

Stone

### LEVEL B CABINETS Tahoe Painted Maple

Partial/standard overlay Includes dovetail construction on drawers

Boulder

Navy

Sage

Black