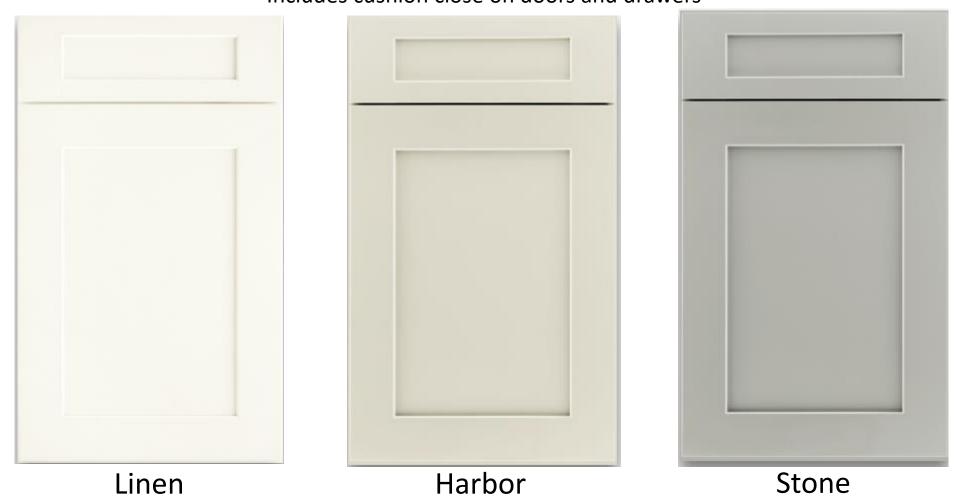

# LEVEL B CABINETS Tahoe Painted Maple

Partial/standard overlay Includes dovetail construction on drawers

Linen Harbor

Stone