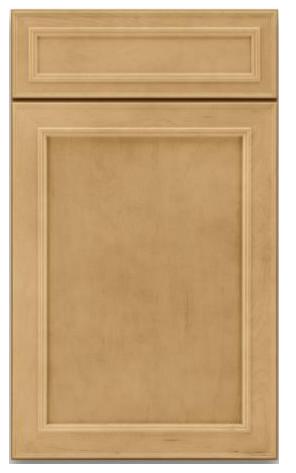

# LEVEL C CABINETS New Haven Painted Maple

Full overlay

Boulder

Navy

Sage

Black