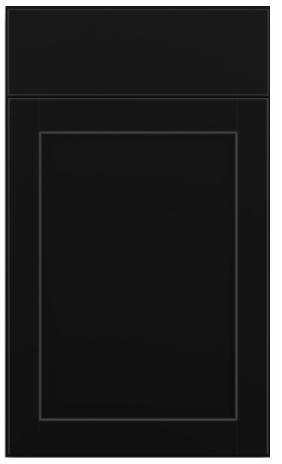

### LEVEL B CABINETS Tahoe Painted Maple

Partial/standard overlay Includes dovetail construction on drawers

Boulder

Navy

Sage

Black