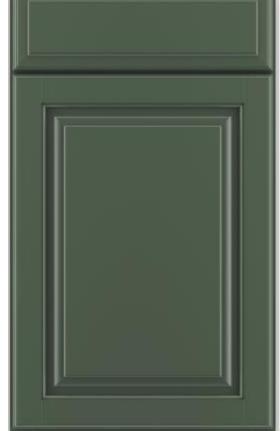

### LEVEL C CABINETS Kinsdale Painted Maple

Full overlay

Boulder

Navy

Sage

Black