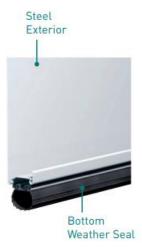

#### Single-Layer: Steel

- Heavy-duty Exterior Steel
- Durable, Reliable, Low Maintenance