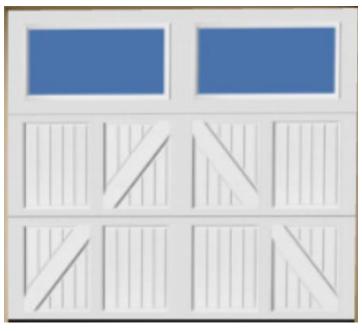

### **Included Garage Door**

Lincoln Short Panel with Stockton SP Windows Lincoln Long Panel with Thames Windows

Hillcrest Long Panel Bead Board with Thames Windows

Doors pictured represent an 8'x8' door. Alternate sizes may change number of panels.