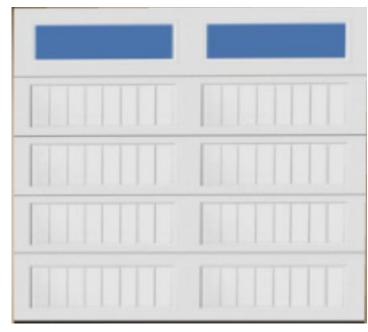

### **Included Garage Door**

Lincoln Short Panel with Stockton SP Windows Lincoln Long Panel with Thames Windows

Hillcrest Long Panel Bead Board with Thames Windows

Doors pictured represent an 8'x8' door. Alternate sizes may change number of panels.