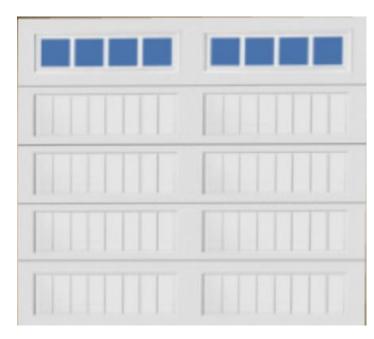

### **Included Garage Door**

Lincoln Short Panel with Stockton SP Windows Lincoln Long Panel with Thames Windows

Hillcrest Long Panel Bead Board with Thames Windows

Doors pictured represent an 8'x8' door. Alternate sizes may change number of panels.