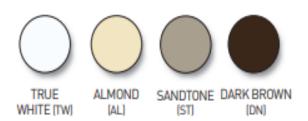

### **Included Garage Door**







Lincoln Long Panel with Clear LP Windows



Hillcrest Long Panel Bead Board with Clear LP Windows

Doors pictured represent an 8'x8' door. Alternate sizes may change number of panels.

# Colors



#### Single-Layer: Steel

- Heavy-duty Exterior Steel
- Durable, Reliable, Low Maintenance



### **Included Garage Door**







Lincoln Short Panel with Stockton SP Windows Lincoln Long Panel with Thames Windows

Hillcrest Long Panel Bead Board with Thames Windows

Doors pictured represent an 8'x8' door. Alternate sizes may change number of panels.

## Colors



### Single-Layer: Steel

- Heavy-duty Exterior Steel
- Durable, Reliable, Low Maintenance



### **Upgrade Garage Door**



Classica Northampton with Thames Windows



Classica Lucern with Clear Windows



Classica Lucern with Madeira Windows

Doors pictured represent an 8'x8' door. Alternate sizes may change number of panels.

## Colors

















MAHOGANY (MY) ±

WALNUT [NT]‡