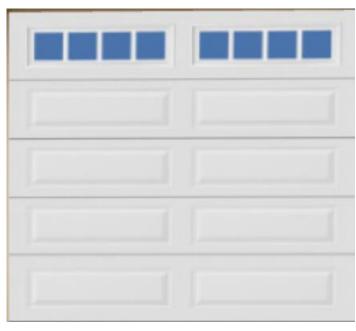

### **Included Garage Door**

Lincoln Short Panel with Stockton SP Windows Lincoln Long Panel with Thames Windows

Hillcrest Long Panel Bead Board with Thames Windows

Doors pictured represent an 8'x8' door. Alternate sizes may change number of panels.