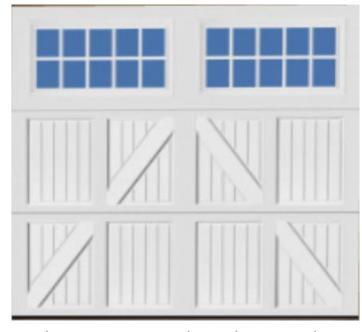

### **Included Garage Door**

Lincoln Short Panel with Stockton SP Windows Lincoln Long Panel with Thames Windows

Hillcrest Long Panel Bead Board with Thames Windows

Doors pictured represent an 8'x8' door. Alternate sizes may change number of panels.