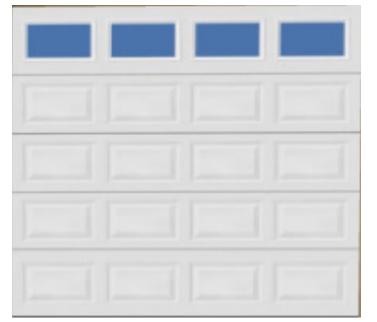

### **Included Garage Door**

Lincoln Long Panel with Clear LP Windows

Hillcrest Long Panel Bead Board with Clear LP Windows

Doors pictured represent an 8'x8' door. Alternate sizes may change number of panels.