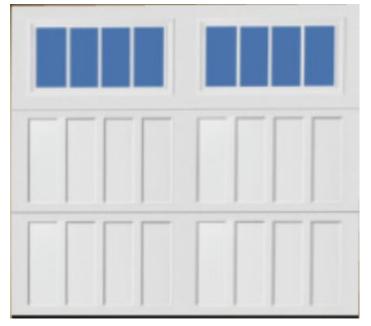

### **Included Garage Door**

Lincoln Long Panel with Clear LP Windows

Hillcrest Long Panel Bead Board with Clear LP Windows

Doors pictured represent an 8'x8' door. Alternate sizes may change number of panels.