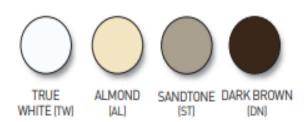

### **Included Garage Door**







Lincoln Long Panel with Clear LP Windows



Hillcrest Long Panel Bead Board with Clear LP Windows

Doors pictured represent an 8'x8' door. Alternate sizes may change number of panels.

# Colors



#### Single-Layer: Steel

- Heavy-duty Exterior Steel
- Durable, Reliable, Low Maintenance



### **Included Garage Door**







Lincoln Short Panel with Stockton SP Windows Lincoln Long Panel with Thames Windows

Hillcrest Long Panel Bead Board with Thames Windows

Doors pictured represent an 8'x8' door. Alternate sizes may change number of panels.

## Colors



### Single-Layer: Steel

- Heavy-duty Exterior Steel
- Durable, Reliable, Low Maintenance



### **Upgrade Garage Door**



Classica Northampton with Thames Windows



Classica Lucern with Clear Windows



Classica Lucern with Madeira Windows

Doors pictured represent an 8'x8' door. Alternate sizes may change number of panels.

## Colors

















MAHOGANY (MY) ±

WALNUT [NT]‡