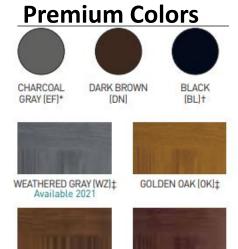

sent an 8'x8' door. Alternate sizes may change number of panels.

# Colors



#### Single-Layer: Steel

- Heavy-duty Exterior Steel
- Durable, Reliable, Low Maintenance



### **Included Garage Door**







Lincoln Short Panel with Stockton SP Windows Lincoln Long Panel with Thames Windows

Hillcrest Long Panel Bead Board with Thames Windows

Doors pictured represent an 8'x8' door. Alternate sizes may change number of panels.

## Colors



### Single-Layer: Steel

- Heavy-duty Exterior Steel
- Durable, Reliable, Low Maintenance



### **Upgrade Garage Door**



Classica Northampton with Thames Windows



Classica Lucern with Clear Windows



Classica Lucern with Madeira Windows

Doors pictured represent an 8'x8' door. Alternate sizes may change number of panels.

## Colors

















MAHOGANY (MY) ±

WALNUT [NT]‡