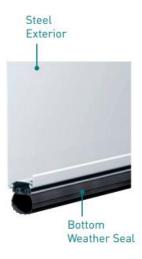

#### Single-Layer: Steel

- Heavy-duty Exterior Steel
- Durable, Reliable, Low Maintenance

### Single-Layer: Steel

- Heavy-duty Exterior Steel
- Durable, Reliable, Low Maintenance