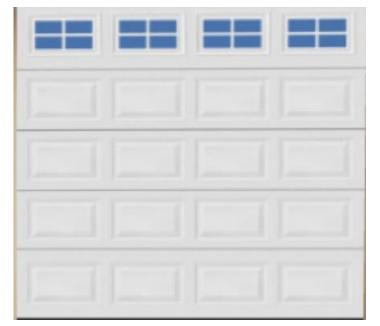

### **Included Garage Door**

Lincoln Long Panel with Clear LP Windows

Hillcrest Long Panel Bead Board with Clear LP Windows

Doors pictured represent an 8'x8' door. Alternate sizes may change number of panels.