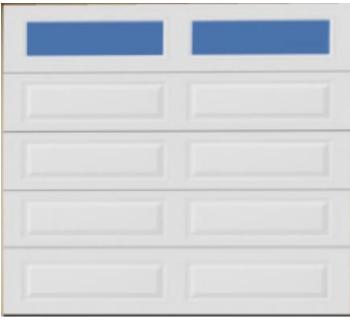

### **Included Garage Door**

Lincoln Short Panel with Stockton SP Windows Lincoln Long Panel with Thames Windows

Hillcrest Long Panel Bead Board with Thames Windows

Doors pictured represent an 8'x8' door. Alternate sizes may change number of panels.