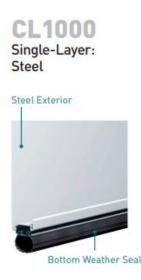

#### Single-Layer: Steel

- Heavy-duty Exterior Steel
- Durable, Reliable, Low Maintenance

### Single-Layer: Steel

- Heavy-duty Exterior Steel
- Durable, Reliable, Low Maintenance