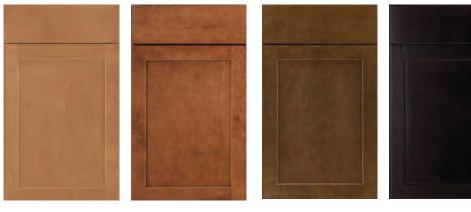

#### **TAHOE MAPLE**

6 color choices

Cognac Maple

**Truffle Maple** 

Espresso Maple

Linen Painted

Silk Painted

**Stone Painted** 

Harbor Painted

Ember Glaze Painted

Hazelnut Glaze Painted