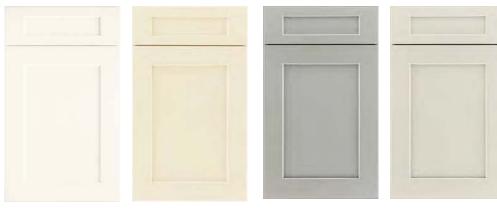

## FAIRFIELD

2 color choices

## **LEVEL B**

#### WINDSOR MAPLE

3 color choices