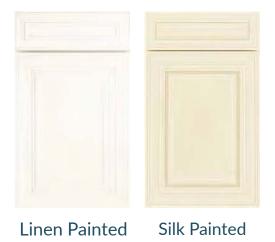

#### **TAHOE MAPLE**

6 color choices

Cognac Maple

**Truffle Maple** 

Espresso Maple

Linen Painted

Silk Painted

**Stone Painted** 

#### WINDSOR MAPLE

6 color choices

Linen Painted

Silk Painted Stone Painted

Harbor Painted

#### LAUSANNE DURAFORM

2 color choices

Linen Duraform Stone Duraform

#### **NEW HAVEN MAPLE**

**3** color choices

**Linen Painted** 

Silk Painted **Stone Painted**  Harbor Painted

Cognac Maple

#### **KINSDALE MAPLE**

6 color choices

Linen Painted

Silk Painted Stone Painted

Harbor Painted