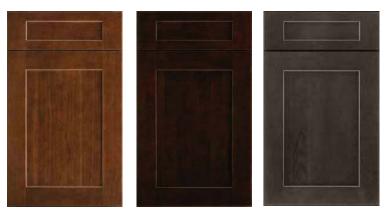

#### **KINSDALE MAPLE**

3 color choices

Cognac Maple

Truffle Maple

#### WINDSOR MAPLE

6 color choices

Linen Painted

Silk Painted Stone Painted

Harbor Painted