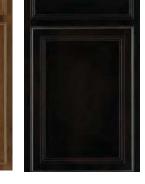

#### **TAHOE MAPLE**

6 color choices

Cognac Maple

**Truffle Maple** 

Espresso Maple

Linen Painted

Silk Painted

**Stone Painted** 

Harbor Painted

Ember Glaze Painted

Hazelnut Glaze Painted