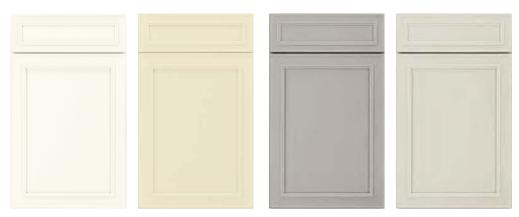

#### WINDSOR MAPLE

6 color choices

Linen Painted

Silk Painted Stone Painted

Harbor Painted

#### **NEW HAVEN MAPLE**

**3** color choices

**Linen Painted** 

Silk Painted **Stone Painted**  Harbor Painted

Cognac Maple

#### **KINSDALE MAPLE**

6 color choices

Linen Painted

Silk Painted Stone Painted

Harbor Painted