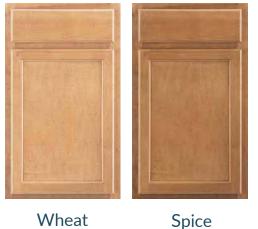

#### SONOMA MAPLE

4 color choices

Spice Cherry

Java Cherry

Slate Cherry

Spice Maple

Cognac Maple Truffle Maple

#### SONOMA MAPLE

4 color choices