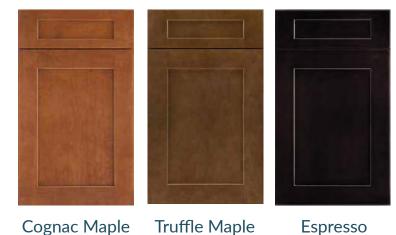

#### **TAHOE MAPLE**

4 color choices

Cognac Maple

Truffle Maple

#### **TAHOE MAPLE**

6 color choices

Cognac Maple

**Truffle Maple** 

Espresso Maple

Linen Painted

Silk Painted

**Stone Painted** 

#### LAUSANNE MAPLE

2 color choices

Truffle Maple

Espresso Maple

#### **KINSDALE MAPLE**

3 color choices

Cognac Maple

Truffle Maple