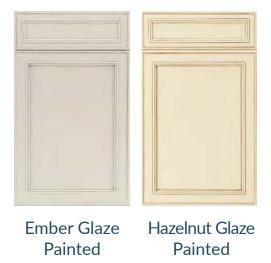

Harbor Painted

Ember Glaze Painted

Hazelnut Glaze Painted

# **SIERRA VISTA MAPLE**

9 color choices

|  | TE |
|--|----|
|  |    |
|  |    |
|  | 10 |

Stone Painted Harbor Painted

**LEVEL D** 

Ember Glaze Painted

| I |  |
|---|--|
|   |  |
|   |  |
|   |  |
|   |  |

Hazelnut Glaze Painted