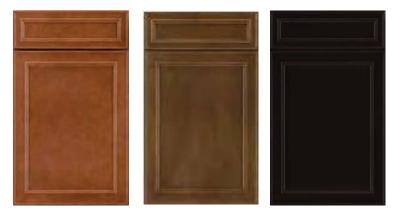

#### SONOMA MAPLE

4 color choices

Spice Cherry

Java Cherry

Slate Cherry

Spice Maple

Cognac Maple Truffle Maple