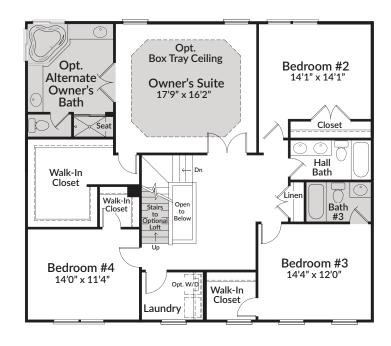

onal features. It is recommended that the architectural blueprints be reviewed for clarification of features. Window sizes, window locations and room sizes vary per elevation and all dimensions are approximate. In our continued effort of design enhancement, actual product and specifications may vary in dimension or detail from these drawings and are subject to change without notice. Standard features vary by community and some features may not be available at all communities. Incentives or special offerings from StanleyMartin.com are not applicable to homes sold through the webuildonyourlot.com program. Please consult John Jorgenson for more detailed specifications. This brochure is for illustrative purposes only and is not part of a legal contract.

### MAIN LEVEL





### UPPER LEVEL





**Upper Level Floorplan** 

**Upper Level Floorplan** 



#### **Loft Floorplan**



## LOWER LEVEL





**Lower Level Floorplan** 

**Lower Level Floorplan**