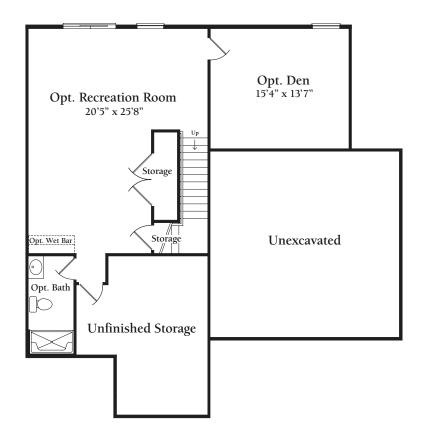

# LOWER LEVEL

**Standard Lower Level Floor Plan** Shown w/Opt. Areaway

**Optional Lower Level Floor Plan** w/4' Side Extension, Opt. Recreation Room, Opt Den, Opt Bath, Opt. Wet Bar, Opt. Walkout Condition