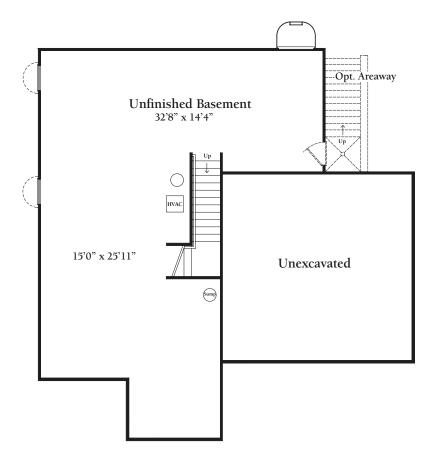

# LOWER LEVEL

**Standard Lower Level Floor Plan** Shown w/Opt. Areaway

**Optional Lower Level Floor Plan** w/4' Side Extension, Opt. Recreation Room, Opt Den, Opt Bath, Opt. Wet Bar, Opt. Walkout Condition