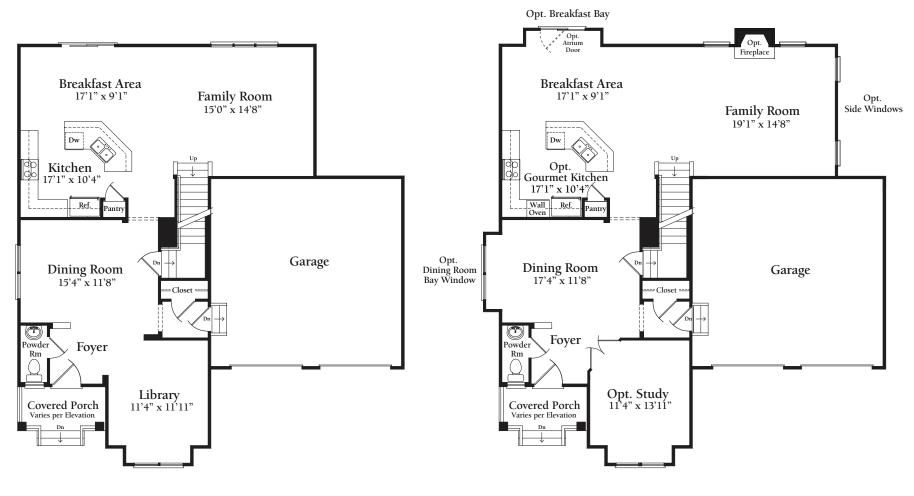

### MAIN LEVEL

Standard Main Level Floor Plan

EQUAL HOUSE

#### **Optional Main Level Floor Plan**

w/Opt. 4' Side Extension, Opt. Gourmet Kitchen, Opt. Breakfast Bay, Opt. Atrium Door, Opt. Fireplace, Opt. Side Windows, Opt. Dining Room Bay, Opt. Study

John Jorgenson | 703 352 3000 Main Office | www.WeBuildOnYourLot.com | John Jorgenson is a Long and Foster Realtor Licensed in VA and MD