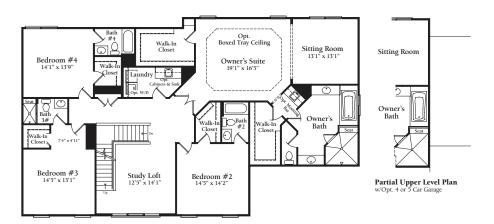

## UPPER LEVEL

Standard Upper Level Floor Plan

Optional Upper Level Floor Plan w/Opt. Boxed Tray Ceiling, Opt. Morning Bar, Opt. Cabinets & Sink in Laundry Room, Opt. Study Loft in lieu of 2-Story Foyer, Stairs to Optional Attic Loft