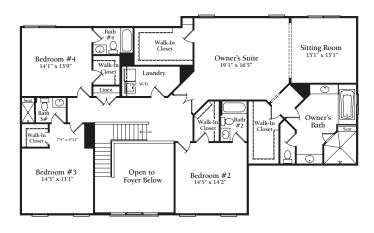

## UPPER LEVEL

Standard Upper Level Floor Plan

Optional Upper Level Floor Plan w/Opt. Boxed Tray Ceiling, Opt. Morning Bar, Opt. Cabinets & Sink in Laundry Room, Opt. Study Loft in lieu of 2-Story Foyer, Stairs to Optional Attic Loft