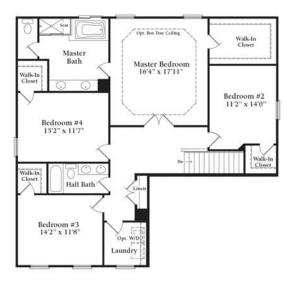

## Upper Level

Standard Upper Level Floor Plan

Optional Upper Level Floor Plan w/Opt. 2' Extension, Opt. Box Tray Ceiling

Optional Alternate Upper Level Floor Plan w/Opt. 2' Extension, Opt. Box Tray Ceiling, Stairs to Opt. Attic.