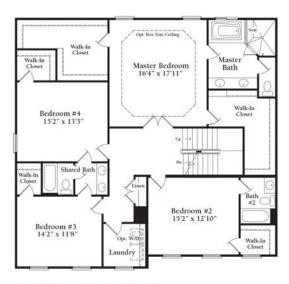

## Upper Level

Standard Upper Level Floor Plan

Optional Upper Level Floor Plan w/Opt. 2' Extension, Opt. Box Tray Ceiling

Optional Alternate Upper Level Floor Plan w/Opt. 2' Extension, Opt. Box Tray Ceiling, Stairs to Opt. Attic.