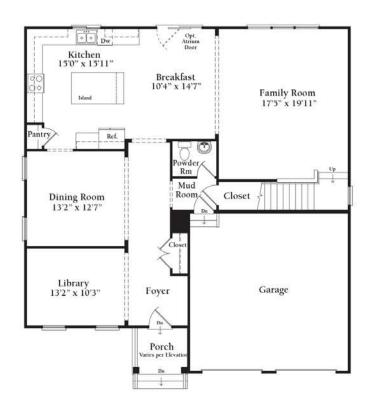

## $Main\,Level$

Standard Main Level Floor Plan

Optional Main Level Floor Plan w/Opt. Gourmet Kitchen, Opt. Breakfast Bay, Opt. Atrium Door, Opt. Fireplace, Opt. Study, Opt. Deck

 $John\,Jorgenson\,\mid\,703.352.3000\,Main\,Office\,\mid\,www. NeighborhoodSeries.com\,\mid\,John\,Jorgenson\,is\,a\,Long\,and\,Foster\,Realtor\,licensed\,in\,VA\,and\,MD$ 