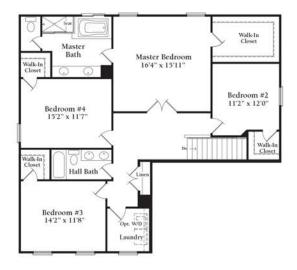

## Upper Level

Standard Upper Level Floor Plan

Optional Upper Level Floor Plan w/Opt. 2' Extension, Opt. Box Tray Ceiling

Optional Alternate Upper Level Floor Plan w/Opt. 2' Extension, Opt. Box Tray Ceiling, Stairs to Opt. Attic.