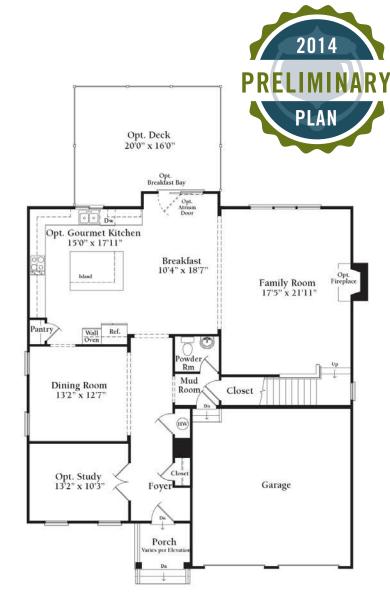

## $Main\,Level$

Standard Main Level Floor Plan

Optional Main Level Floor Plan w/Opt. Gourmet Kitchen, Opt. Breakfast Bay, Opt. Atrium Door, Opt. Fireplace, Opt. Study, Opt. Deck

 $John\,Jorgenson\,\mid\,703.352.3000\,Main\,Office\,\mid\,www. NeighborhoodSeries.com\,\mid\,John\,Jorgenson\,is\,a\,Long\,and\,Foster\,Realtor\,licensed\,in\,VA\,and\,MD$ 